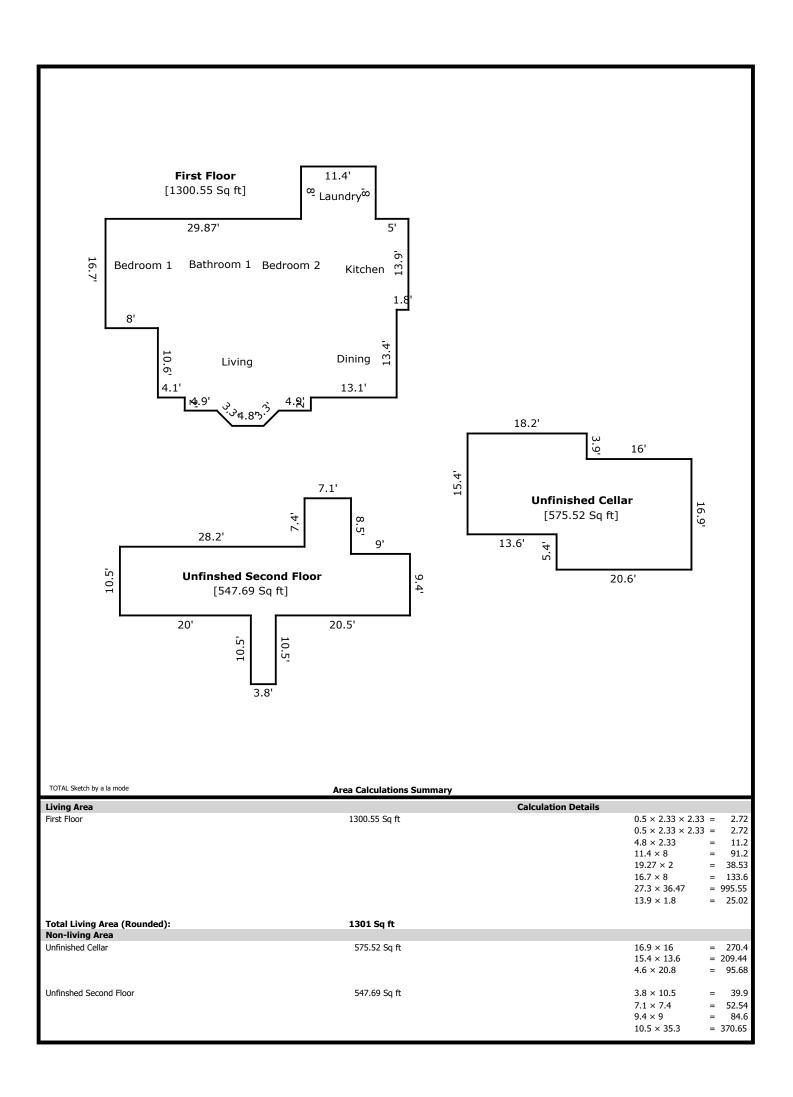

## Measurements for 2240 Maplewood

| 1st Floor            | <u>1301 square feet</u> |
|----------------------|-------------------------|
| Total GLA            | 1301 square feet        |
| Unfinished 2nd Floor | 548 square feet         |
| Unfinished Cellar    | 575 square feet         |

The Square Footage-Method for Calculating: ANSI® Z765-2021 (American National Standards Institute®) Measuring Standard for calculating gross living area (GLA), and non-GLA areas of the subject property, was utilized in creating the sketch for this appraisal report.

Interior Room Measurements

## 1st Floor

 Living
 19 x 13.5 x irr

 Dining
 12.5 x 12.5

 Kitchen
 12.5 x 11.5

 Laundry
 10.5 x 7.5

 Bedroom 1
 13 x 11

 Bathroom 1
 7 x 7 x irr

 Bedroom 2
 12 x 11.5

The room measurements are interior wall to interior wall and rounded to the nearest 0.5 foot.

| Signature             |         |          | Signature             |       |
|-----------------------|---------|----------|-----------------------|-------|
| Name Charles Sk       | alet    |          | Name                  |       |
| Date Signed           |         |          | Date Signed           |       |
| State Certification # | CR-2399 | State TN | State Certification # | State |
| Or State License #    |         | _ State  | Or State License #    | State |

## **Building Sketch**

| Borrower         | N/A               |             |          |                |  |
|------------------|-------------------|-------------|----------|----------------|--|
| Property Address | 2240 Maplewood Dr |             |          |                |  |
| City             | Knoxville         | County Knox | State TN | Zip Code 37920 |  |
| Lender/Client    | N/A               |             |          |                |  |