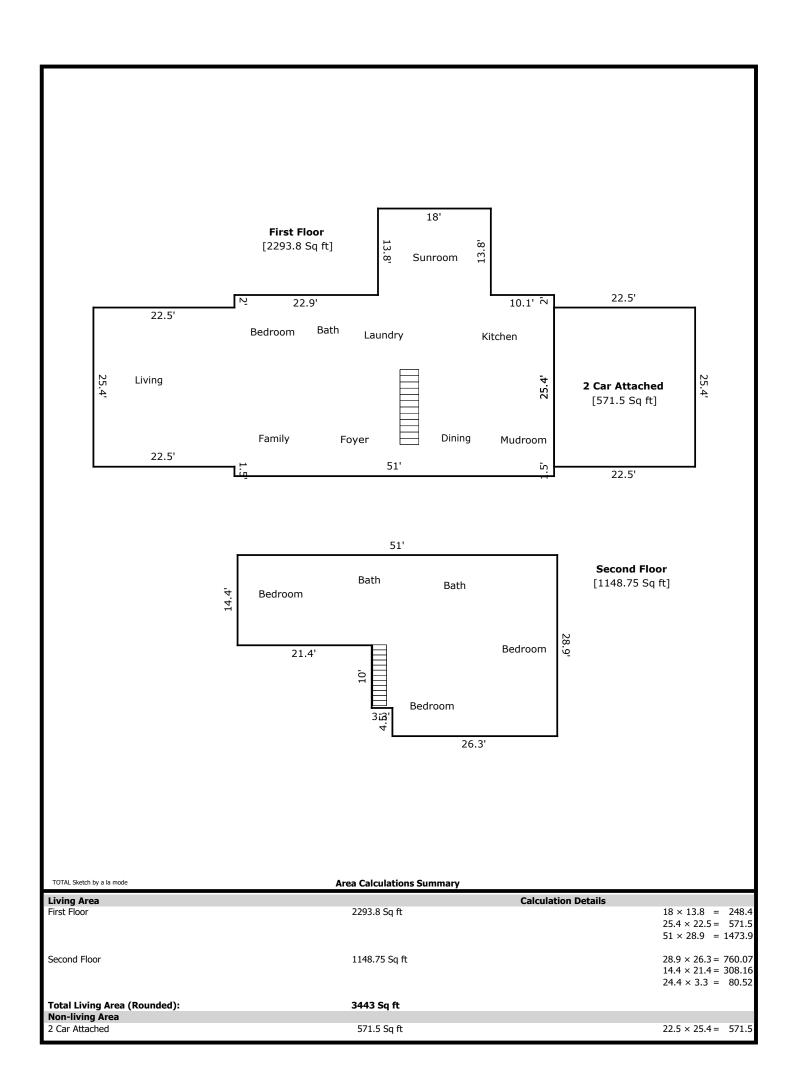

### Measurements for 413 Augusta National Way

1st Floor 2294 square feet

2nd Floor 1149 square feet

Total GLA 3443 square feet

Garage 572 square feet

The Square Footage-Method for Calculating: ANSI® Z765-2021 (American National Standards Institute®) Measuring Standard for calculating gross living area (GLA), and non-GLA areas of the subject property, was utilized in creating the sketch for this appraisal report.

# **Building Sketch**

| Borrower         | N/A                  |        |      |       |    |          |       |  |
|------------------|----------------------|--------|------|-------|----|----------|-------|--|
| Property Address | 413 Augusta National |        |      |       |    |          |       |  |
| City             | Knoxville            | County | Knox | State | TN | Zip Code | 37917 |  |
| Lender/Client    | Rachael Wedekind     |        |      |       |    |          |       |  |