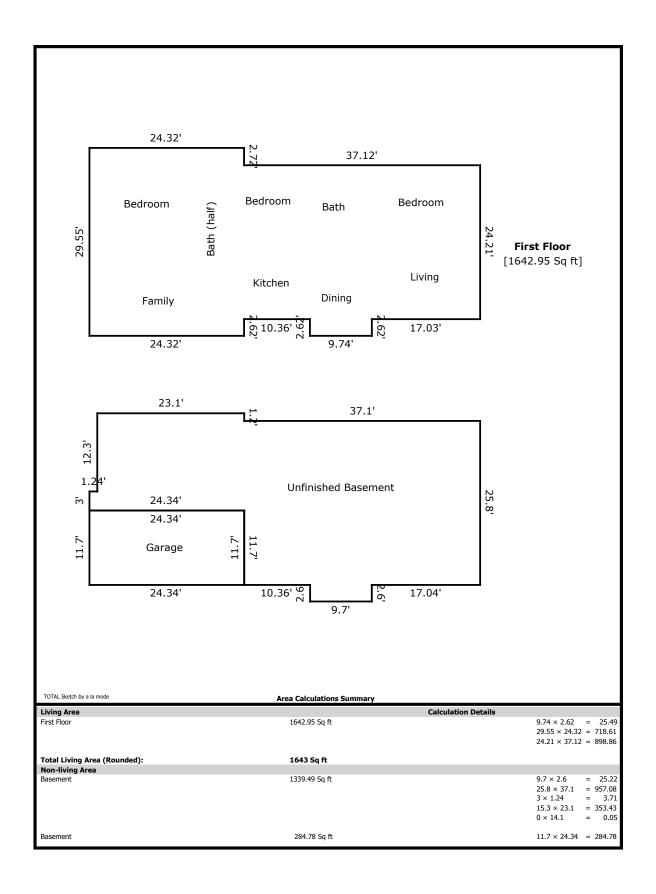

## Measurements for 3100 Orchard Ave

Main Level 1643 sq ft
Unfinished Basement 1339 sq ft
Basement Garage 289 sq ft

The Square Footage-Method for Calculating: ANSI® Z765-2021 (American National Standards Institute®) Measuring Standard for calculating gross living area (GLA), and non-GLA areas of the subject property, was utilized in creating the sketch for this appraisal report.

#### **Interior Room Measurements**

#### 1st Floor

| Living   | 17 x 11     |
|----------|-------------|
| Bed      | 12 x 11.5   |
| Bath     | 8 x 8       |
| Bed      | 13.5 x 11.5 |
| Dining   | 10 x 9      |
| Kitchen  | 11 x 10.5   |
| 1/2 Bath | 7 x 3       |
| Family   | 15 x 20     |
| Bed      | 13.5 x 19   |
|          |             |

The room measurements are interior wall to interior wall and rounded to the nearest 0.5 foot.

Chi Kh

 Signature

 Name

 Date Signed

 State Certification #
 State

 Or State License #
 State

## **Building Sketch**

| Borrower         | Dawn George      |        |      |       |    |          |       |  |
|------------------|------------------|--------|------|-------|----|----------|-------|--|
| Property Address | 3100 Orchard Ave |        |      |       |    |          |       |  |
| City             | Knoxville        | County | Knox | State | TN | Zip Code | 37917 |  |
| Lender/Client    | Dawn George      |        |      |       |    |          |       |  |