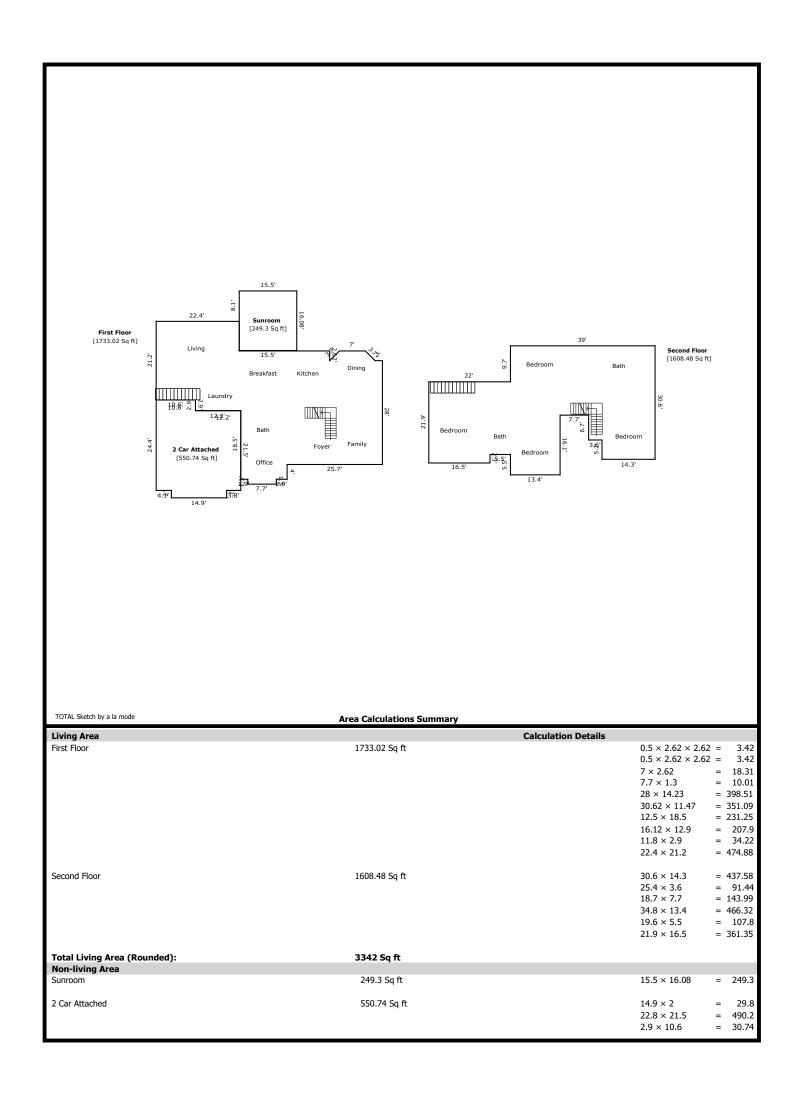

#### Measurements for 2016 Lyons Ridge

1st Floor 1733 square feet

2nd Floor 1609 square feet

Total GLA 3342 square feet

Heated/Cooled Sunroom 249 square feet

Total Finished 3591 square feet

Garage 551 square feet

The Square Footage-Method for Calculating: ANSI® Z765-2021 (American National Standards Institute®) Measuring Standard for calculating gross living area (GLA), and non-GLA areas of the subject property, was utilized in creating the sketch for this appraisal report.

#### **Building Sketch**

| Borrower         | N/A                 |             |          |                |
|------------------|---------------------|-------------|----------|----------------|
| Property Address | 2016 Lyons Ridge Rd |             |          |                |
| City             | Knoxville           | County Knox | State TN | Zip Code 37919 |
| Lender/Client    | Virginia Babb       |             |          |                |