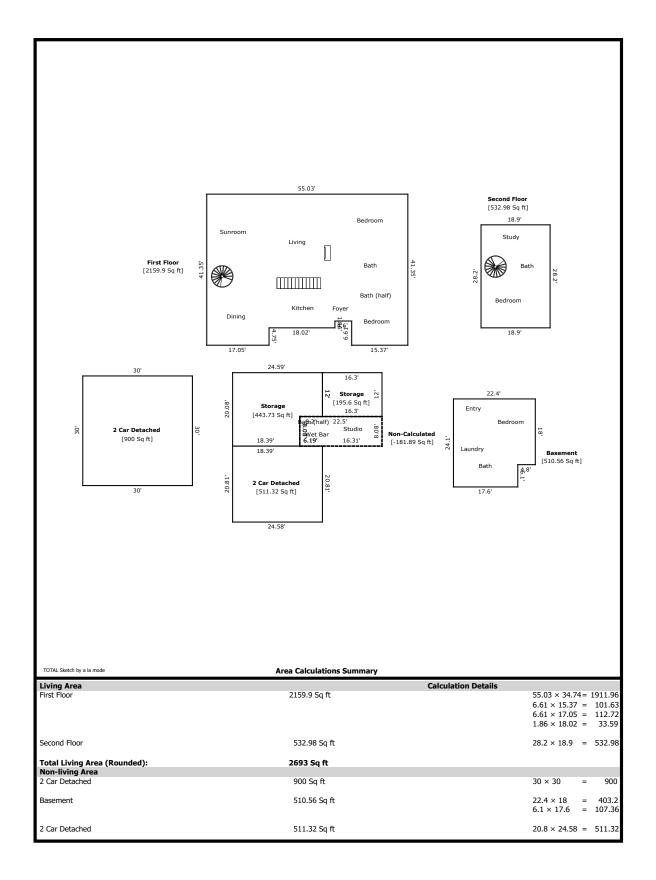

### Measurements for 6914 Stone Mill Dr

Main Level 2160 square feet 2nd Level 533 square feet Down Level/Basement 511 square feet Total 3204 square feet

The Square Footage-Method for Calculating: ANSI® Z765-2021 (American National Standards Institute®) Measuring Standard for calculating gross living area (GLA), and non-GLA areas of the subject property, was utilized in creating the sketch for this appraisal report.

#### **Interior Room Measurements**

#### Main Level

Kitchen 17.5 x 8 x irr Dining 19 x 16 Sunroom 20.5 x 16.5 Living 22 x 13.5 Bed 13.5 x 10.5 1/2 Bath 5 x 4 Bath 8.5 x 7 x irr Bed 16 x 13.5 x irr

#### 2nd Level

Bed 18 x 12.5 Bath 8 x 6.5 Study 16.5 x 7

#### **Down Level/Basement**

Bed 17.5 x 13.5. (Both areas combined w/window)
Bath 8 x 7 x irr Laundry 8 x 6

The room measurements are interior wall to interior wall and rounded to the nearest 0.5 foot.

| Signature           |    |         |       |    | Signature             |  |       |  |  |  |
|---------------------|----|---------|-------|----|-----------------------|--|-------|--|--|--|
| Name Charles Skalet |    |         |       |    | Name                  |  |       |  |  |  |
| Date Signed         |    |         |       |    | Date Signed           |  |       |  |  |  |
| State Certification | n# | CR-2399 | State | TN | State Certification # |  | State |  |  |  |
| Or State License    | #  |         | State |    | Or State License #    |  | State |  |  |  |

### **Building Sketch**

| Borrower/Client  | N/A                |        |      |       |    |          |       |  |
|------------------|--------------------|--------|------|-------|----|----------|-------|--|
| Property Address | 6914 Stone Mill Dr |        |      |       |    |          |       |  |
| City             | Knoxville          | County | Knox | State | TN | Zip Code | 37919 |  |
| Lender           | Eric Smith         |        |      |       |    |          |       |  |