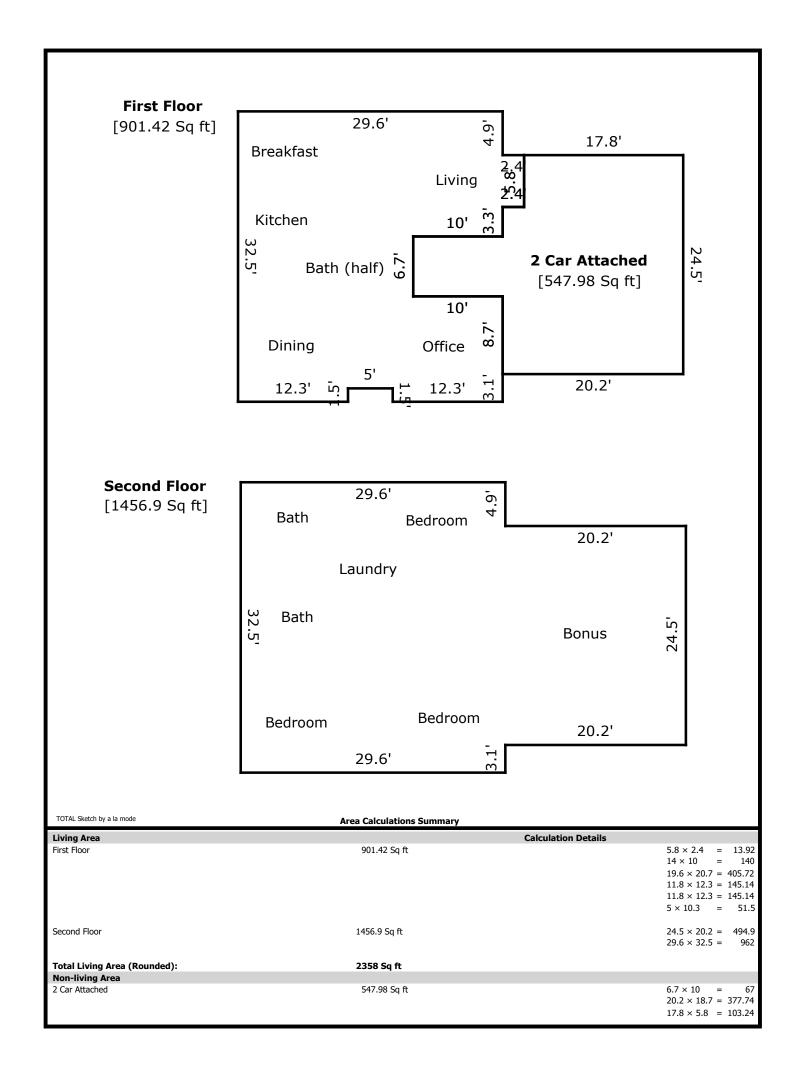

#### Measurements for 9000 Colebrook Ln

1st Floor 901 square feet

2nd Floor 1457 square feet

Total GLA 2358 square feet

Garage 548 square feet

The Square Footage-Method for Calculating: ANSI® Z765-2021 (American National Standards Institute®) Measuring Standard for calculating gross living area (GLA), and non-GLA areas of the subject property, was utilized in creating the sketch for this appraisal report.

#### **Building Sketch**

| Borrower         | N/A               |             |          |                |
|------------------|-------------------|-------------|----------|----------------|
| Property Address | 9000 Colebrook Ln |             |          |                |
| City             | Knoxville         | County Knox | State TN | Zip Code 37922 |
| Lender/Client    | Rachael Wedekind  |             |          |                |