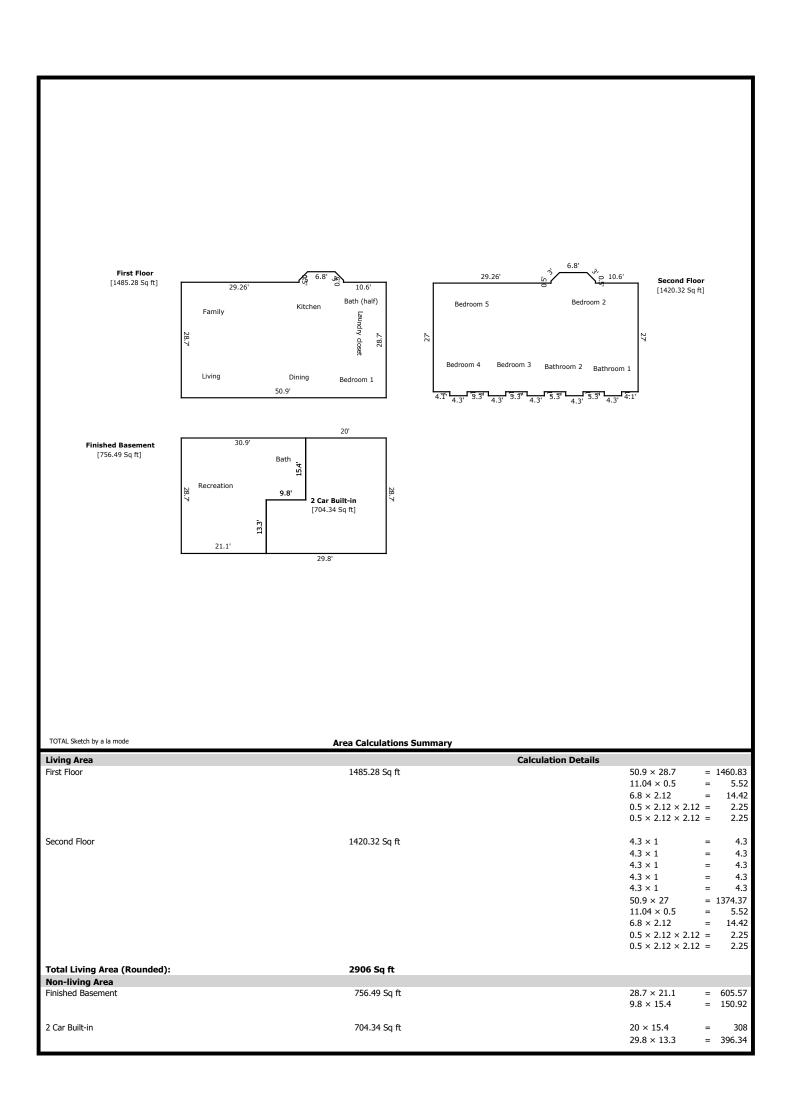

# Measurements for 10825 Farragut Hills Blvd

| 1st Floor                      | 1485 square feet        |
|--------------------------------|-------------------------|
| 2nd Floor                      | <u>1420 square feet</u> |
| Total GLA                      | 2905 square feet        |
| Finished Basement              | 756 square feet         |
| Total Finished                 | 3661 square feet        |
| Unfinished Basement/<br>Garage | 704 square feet         |

The Square Footage-Method for Calculating: ANSI® Z765-2021 (American National Standards Institute®) Measuring Standard for calculating gross living area (GLA), and non-GLA areas of the subject property, was utilized in creating the sketch for this appraisal report.

### Interior Room Measurements

1st Floor

| Living         | 18.5 x 13.5 x irr |
|----------------|-------------------|
| Dining         | 13.5 x 11         |
| Family         | 19 x 13.5         |
| Kitchen        | 16.5 x 14.5 x irr |
| Bed 1          | 13.5 x 9          |
| Half bath      | 13.5 x 7          |
| Half bath      | 13.5 x 7          |
| Laundry closet | 3 x 3             |
| Launary closet | 5.5               |

### 2nd Floor

| Bedroom 2  | 19 x 13.5 x irr |
|------------|-----------------|
| Bathroom 1 | 16 x 13 x irr   |
| Bathroom 2 | 9 x 12 x irr    |
| Bedroom 3  | 15 x 12.5 x irr |
| Bedroom 4  | 16 x 11 x irr   |
| Bedroom 5  | 14.5 x 10       |

#### **Basement**

| Bathroom   | 9.5 x 6 |
|------------|---------|
| Recreation | 26 x 19 |

The room measurements are interior wall to interior wall and rounded to the nearest 0.5 foot.

| Signature             |         |          | Signature             |       |
|-----------------------|---------|----------|-----------------------|-------|
| Name Charles Sk       | alet    |          | Name                  |       |
| Date Signed           |         |          | Date Signed           |       |
| State Certification # | CR-2399 | State TN | State Certification # | State |
| Or State License #    |         | State    | Or State License #    | State |

### **Building Sketch**

| Borrower         | N/A                       |             |          |                |  |
|------------------|---------------------------|-------------|----------|----------------|--|
| Property Address | 10825 Farragut Hills Blvd |             |          |                |  |
| City             | Farragut                  | County Knox | State TN | Zip Code 37934 |  |
| Lender/Client    | Chris Hauck               |             |          |                |  |