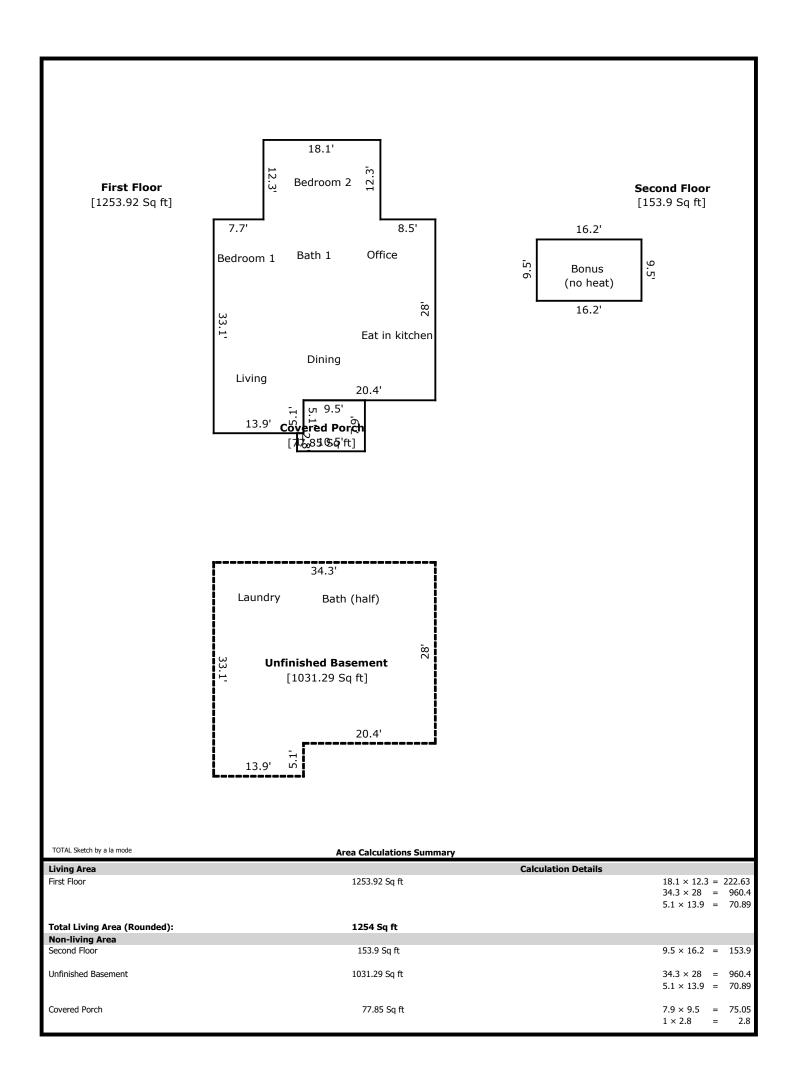

### Measurements for 3322 Bellevue St

<u>1st Floor</u> <u>1254 square feet</u>

Total GLA 1254 square feet

2nd Level (no heat) 154 square feet

Unfinished Basement 1031 square feet

The Square Footage-Method for Calculating: ANSI® Z765-2021 (American National Standards Institute®) Measuring Standard for calculating gross living area (GLA), and non-GLA areas of the subject property, was utilized in creating the sketch for this appraisal report.

#### **Interior Room Measurements**

#### 1st Floor

 Living
 18 x 12

 Dining
 9.5 x 9

 Eat in kitchen
 17 x 10.5

 Bedroom 1
 12.5 x 9

 Bathroom 1
 9 x 4

 Office
 12.5 x 9

 Bedroom 2
 17 x 11.5

2nd Floor

Bonus 15.5 x 9

**Basement** 

Half bath 5 x 4.5 Laundry 12 x 10

The room measurements are interior wall to interior wall and rounded to the nearest 0.5 foot.

| Signature             |         |          | Signature             |         |
|-----------------------|---------|----------|-----------------------|---------|
| Name Charles Sk       | alet    |          | Name                  |         |
| Date Signed           |         |          | Date Signed           |         |
| State Certification # | CR-2399 | State TN | State Certification # | State _ |
| Or State License #    |         | State    | Or State License #    | State   |

### **Building Sketch**

| Borrower         | N/A              |             |          |                |  |
|------------------|------------------|-------------|----------|----------------|--|
| Property Address | 3322 Bellevue St |             |          |                |  |
| City             | Knoxville        | County Knox | State TN | Zip Code 37917 |  |
| Lender/Client    | N/A              |             |          |                |  |