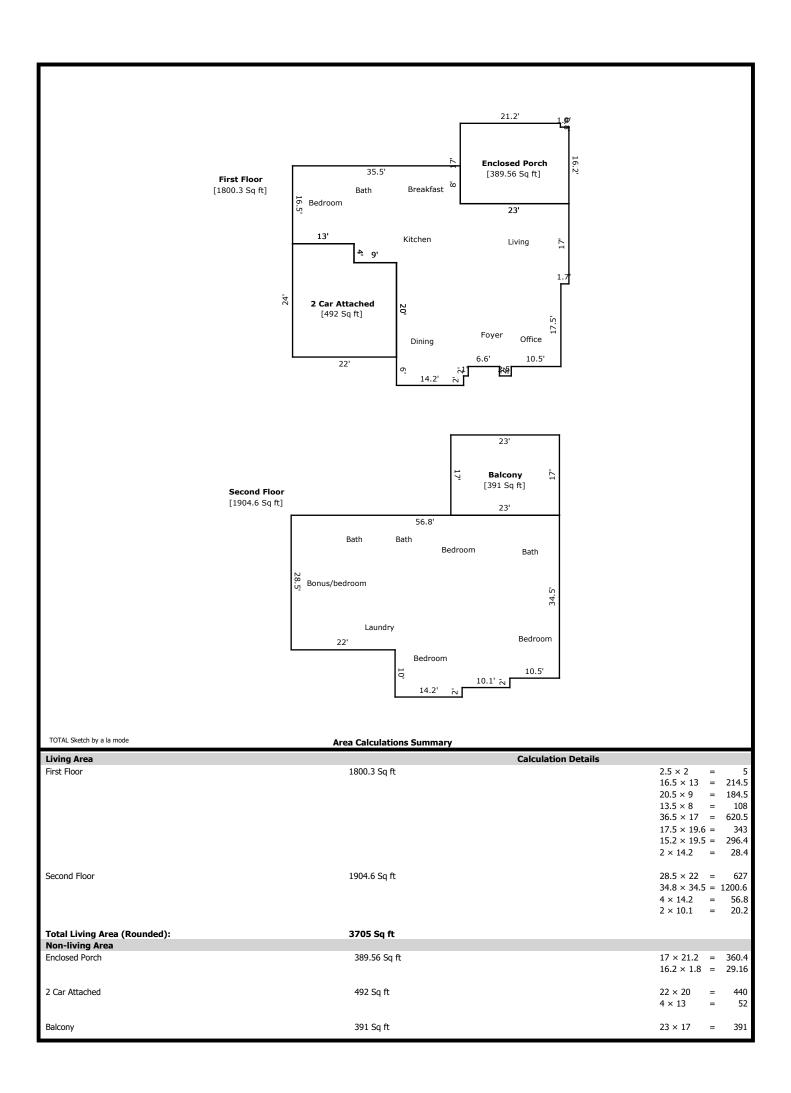

## Measurements of 7313 Lawford Rd

| 1st Level<br>2nd Level | - | - | 1800 square feet<br><u>1905 square feet</u> |
|------------------------|---|---|---------------------------------------------|
| Total Finished         |   |   | 3705 square feet                            |
| Garage                 |   |   | 492 square feet                             |

The Square Footage-Method for Calculating: ANSI® Z765-2021 (American National Standards Institute®) Measuring Standard for calculating gross living area (GLA), and non-GLA areas of the subject property, was utilized in creating the sketch for this measurement report.

## **Building Sketch**

| Borrower         |                  |             |          |                |  |
|------------------|------------------|-------------|----------|----------------|--|
| Property Address | 7313 Lawford Rd  |             |          |                |  |
| City             | Knoxville        | County Knox | State TN | Zip Code 37919 |  |
| Lender/Client    | Rachael Wedekind |             |          |                |  |