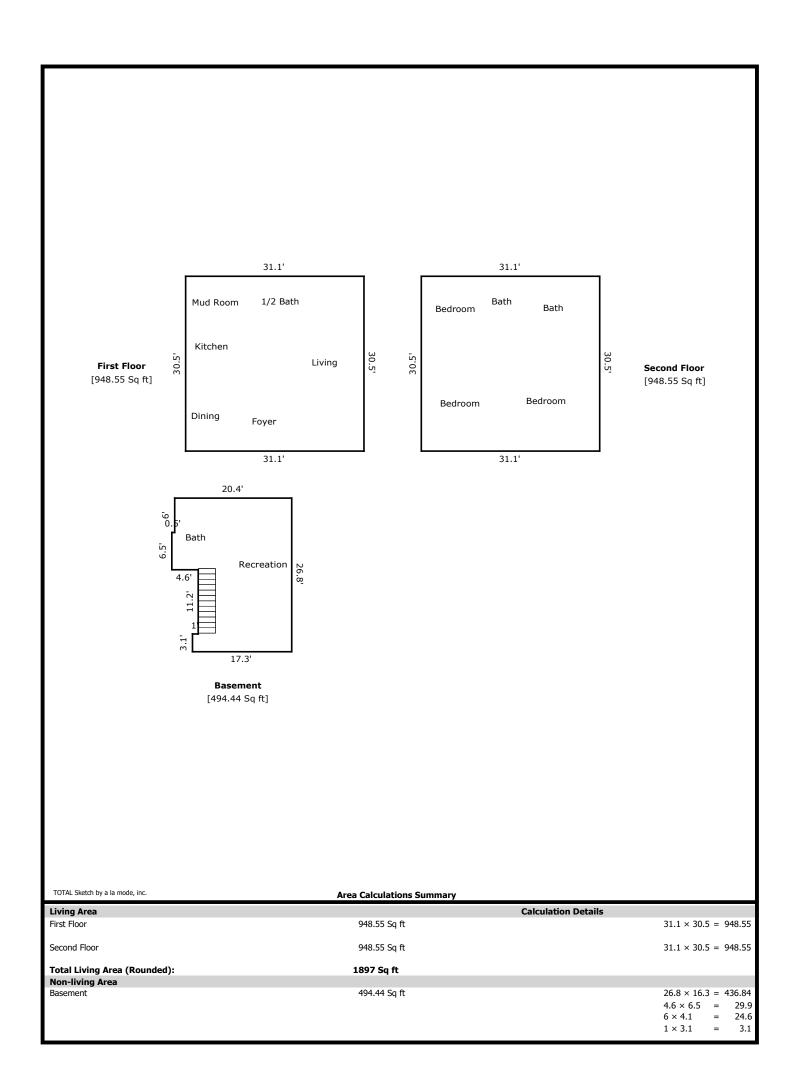

## Measurements of 918 Luttrell St

1st Level 949 sq ft 949 sq ft 2nd Level 494 sq ft <u>Basement</u> **Total Finished** 2391 sq ft

The Square Footage-Method for Calculating: ANSI® Z765-2021 (American National Standards Institute®) Measuring Standard for calculating gross living area (GLA), and non-GLA areas of the subject property, was utilized in creating the sketch for this measurement report.

## **Interior Rooms**

### 1st Level

Eat in Kitchen 23 x 11 Living 28.5 x 12 1/2 Bath 5.5 x 3.5 Mud Room 7.5 x 5.5

2nd Level Bath 7 x 5.5 Bedroom 11.5 x 9 Bedroom 13 x 13.5 Bedroom 12 x 11.5 Bathroom 12 x 10 x irregular

11

### **Basement**

Rec 26 x 11.5 Bath 8 x 6

| Signature (Min M              |          | Signature _           |
|-------------------------------|----------|-----------------------|
| Name Charles Skalet           |          | Name                  |
| Date Signed 04/17/2023        |          | Date Signed           |
| State Certification # CR-2399 | State TN | State Certification # |
| Or State Licenses #           | Ctata    | Or State License #    |

# **Building Sketch**

| Borrower         |                 |        |        |       |    |          |       |  |
|------------------|-----------------|--------|--------|-------|----|----------|-------|--|
| Property Address | 918 Luttrell St |        |        |       |    |          |       |  |
| City             | Knoxville       | County | / Knox | State | TN | Zip Code | 37917 |  |
| Lender/Client    | Joe Hickman     |        |        |       |    |          |       |  |