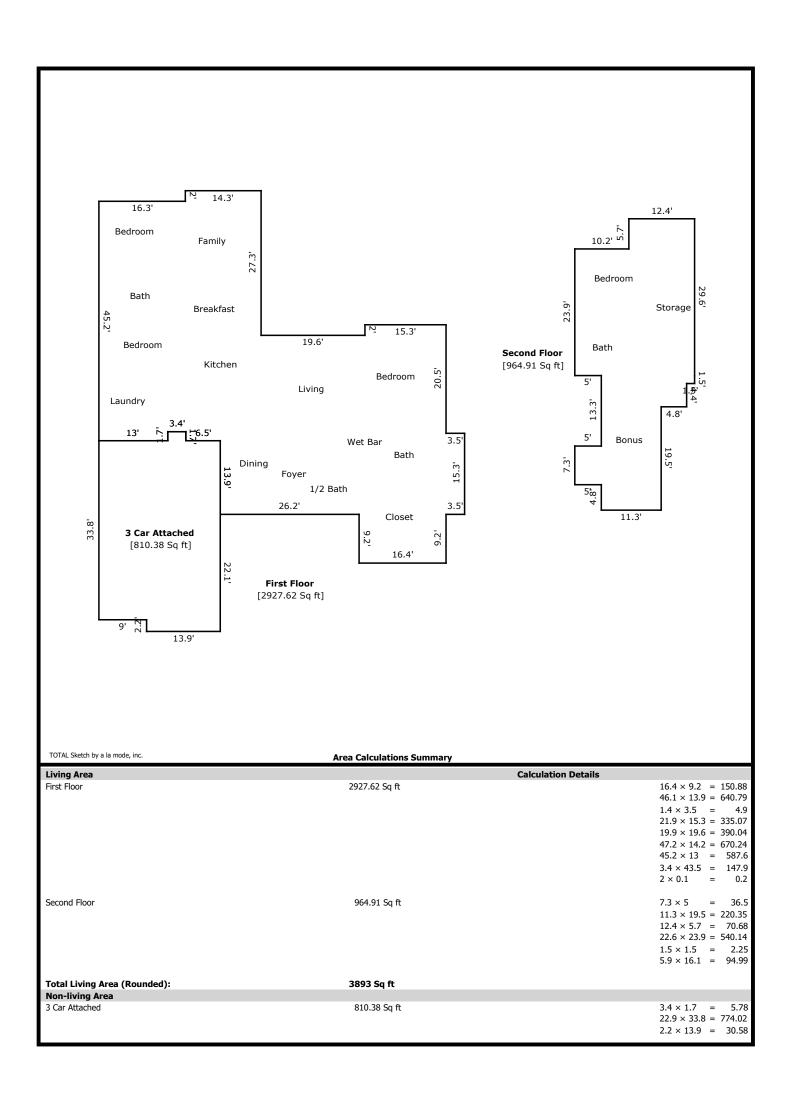

Measurements of 2331 Covered Bridge Blvd

| 1st Level | 2928 sq ft       |
|-----------|------------------|
| 2nd Level | <u>965 sq ft</u> |
| Total     | 3893 sq ft       |

The Square Footage-Method for Calculating: ANSI® Z765-2021 (American National Standards Institute®) Measuring Standard for calculating gross living area (GLA), and non-GLA areas of the subject property, was utilized in creating the sketch for this measurement report.

Interior Rooms

 1st Level

 Primary Bed 20 x 14

 Wet Bar 4 x 3.5

 Primary Bath 19.5 x 9.5

 1/2 Bath 5.5 x 5

 Dining 13 x 13

 Living 20 x 19

 Eat in Kitchen 29.5 x 13

 Family 16 x 12.5

 Bed 14 x 12

 Bath 12 x 7.5

 Bed 12 x 12

 Laundry 7.5 x 7.5

 2nd Floor

Bed 17 x 12 Bath 8 x 6 Bonus 24 x 11x irr Storage 29.5 x 6

## **Building Sketch**

| Borrower         | N/A                      |             |         |             |       |
|------------------|--------------------------|-------------|---------|-------------|-------|
| Property Address | 2331 Covered Bridge Blvd |             |         |             |       |
| City             | Knoxville                | County Knox | s State | TN Zip Code | 37932 |
| Lender/Client    | Nicole Brown             |             |         |             |       |