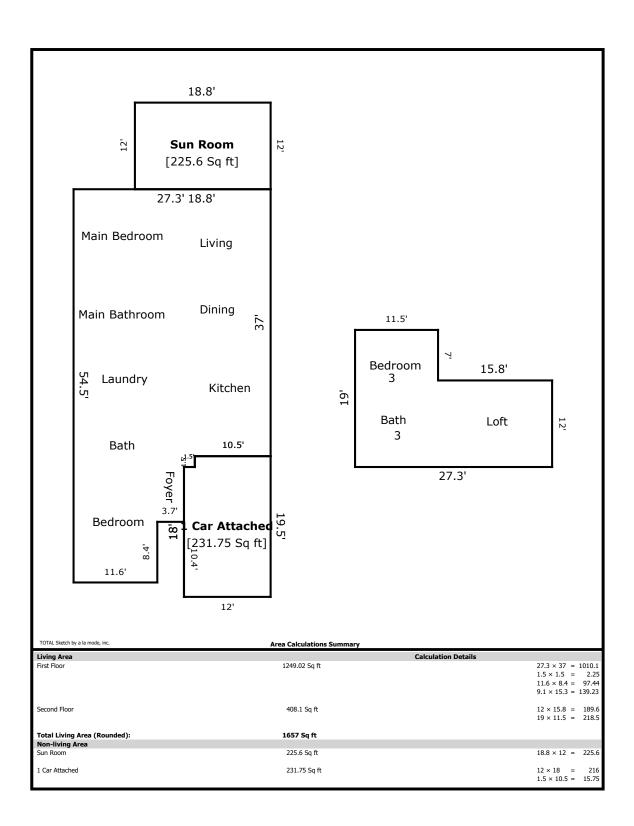

8606 Bristol Bay- 1657 sq ft

1st Level- 1249 sq ft

Bed 2 14 x 11
Bath 2 9 x 5
Kitchen 12 x 12
Laundry 11 x 5
Living/Dining 23 x 15
Main Bed 16 x 11
Main Bath 11 x 5

2nd Level- 408 sq ft

Loft 15 x 12 Bed 3 14 x 11 Bath 3 7 x 5

## **Building Sketch**

| Borrower         | The Holli McCray Group |        |          |                |
|------------------|------------------------|--------|----------|----------------|
| Property Address | 8606 Bristol Bay       |        |          |                |
| City             | Knoxville              | County | State TN | Zip Code 37932 |
| Lender/Client    | The Holli McCray Group |        |          |                |