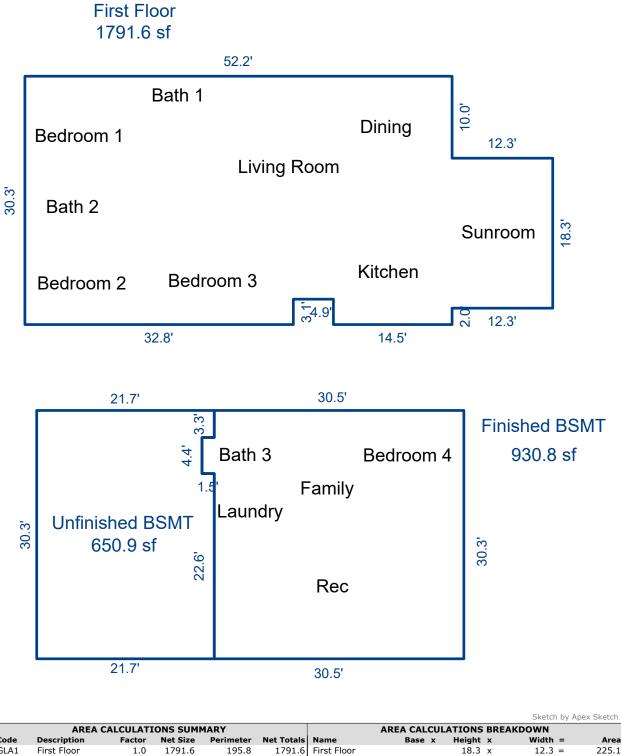

#### Measurements for 5807 Westover Dr

| 1st Floor                      | 1792 square feet |
|--------------------------------|------------------|
| Finished Basement              | 930 square feet  |
| Unfinished Basement/<br>Garage | 651 square feet  |

The above measurements are completed according to appraisal industry standards.

#### Interior Room Measurements

| <u>1st Floor</u><br>Living<br>Dining<br>Kitchen<br>Sunroom<br>Bedroom 1 |                          |
|-------------------------------------------------------------------------|--------------------------|
| Bedroom 2<br>Bedroom 3                                                  | 11.5 x 9.5<br>13.5 x 9.5 |
| Bath 1                                                                  | 7 x 4.5                  |
| Bath 2                                                                  | 11 x 5.5                 |
| Basement                                                                |                          |
| Rec                                                                     | 20.5 x 12.5 x irr        |
| Family                                                                  | 14 x 11.5                |
| Bedroom 4                                                               | 13 x 11 x irr            |
| Bath 3                                                                  | 7.5 x 7.5 x irr          |
| Laundry                                                                 | 6 x 5                    |

The room measurements are interior wall to interior wall and rounded to the nearest 0.5 foot.

### **Building Sketch**

| Borrower         | N/A              |                               |       |
|------------------|------------------|-------------------------------|-------|
| Property Address | 5807 Westover Dr |                               |       |
| City             | Knoxville        | County Knox State TN Zip Code | 37919 |
| Lender/Client    | N/A              |                               |       |

| AREA CALCOLATIONS SUMMART |                 |        |          | AREA CALCOLATIONS DREARDOWN |            |               |        |        |   |           |        |
|---------------------------|-----------------|--------|----------|-----------------------------|------------|---------------|--------|--------|---|-----------|--------|
| Code                      | Description     | Factor | Net Size | Perimeter                   | Net Totals | Name          | Base x | Height | х | Width =   | Area   |
| GLA1                      | First Floor     | 1.0    | 1791.6   | 195.8                       | 1791.6     | First Floor   |        | 18.3   | х | 12.3 =    | 225.1  |
| BSMT                      | Unfinished BSMT | 1.0    | 650.9    | 107.0                       |            |               |        | 52.2   | х | 27.2 =    | 1419.8 |
|                           | Finished BSMT   | 1.0    | 930.8    | 124.6                       | 1581.7     |               |        | 14.5   | х | 3.1 =     | 44.9   |
|                           |                 |        |          |                             |            |               |        | 32.8   | х | 3.1 =     | 101.7  |
|                           |                 |        |          |                             |            |               |        |        |   |           |        |
|                           |                 |        |          |                             |            |               |        |        |   |           |        |
|                           |                 |        |          |                             |            |               |        |        |   |           |        |
|                           |                 |        |          |                             |            |               |        |        |   |           |        |
|                           |                 |        |          |                             |            |               |        |        |   |           |        |
|                           |                 |        |          |                             |            |               |        |        |   |           |        |
|                           |                 |        |          |                             |            |               |        |        |   |           |        |
|                           |                 |        |          |                             |            |               |        |        |   |           |        |
|                           |                 |        |          |                             |            |               |        |        |   |           |        |
|                           |                 |        |          |                             |            |               |        |        |   |           |        |
|                           |                 |        |          |                             |            |               |        |        |   |           |        |
|                           | Net LIVABLE     | cnt    | 1        | (rounded)                   | 1,792      |               |        |        |   |           |        |
|                           |                 |        |          |                             |            | 4 total items |        |        |   | (rounded) | 1,792  |
|                           |                 |        |          |                             |            |               |        |        |   |           |        |
|                           |                 |        |          |                             |            |               |        |        |   |           |        |
|                           |                 |        |          |                             |            |               |        |        |   |           |        |