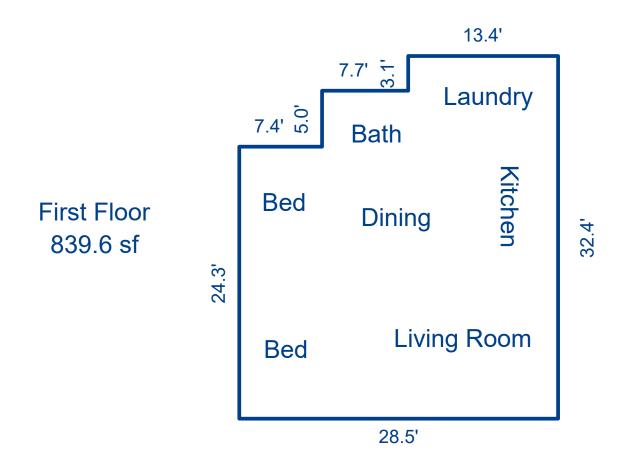

Measurements for 2327 E Glenwood Ave

### 1st Floor 840 sq ft

The Square Footage-Method for Calculating: ANSI® Z765-2021 (American National Standards Institute®) Measuring Standard for calculating gross living area (GLA), and non-GLA areas of the subject property, was utilized in creating the sketch for this measurement report.

#### Interior Rooms

Borrower

| Living  | 15 x 11.5   |
|---------|-------------|
| Kitchen | 10 x 11.5   |
| Dining  | 11.5 x 8    |
| Laundry | 12.5 x 7.5  |
| Bath    | 4.5 x 7     |
| Bed     | 11.5 x 11.5 |
| Bed     | 11.5 x 8.5  |
|         |             |

|                           |             |        |          |           |                             |               |        |        |   | Sketch by Ap | oex Sketch |
|---------------------------|-------------|--------|----------|-----------|-----------------------------|---------------|--------|--------|---|--------------|------------|
| AREA CALCULATIONS SUMMARY |             |        |          |           | AREA CALCULATIONS BREAKDOWN |               |        |        |   |              |            |
| Code                      | Description | Factor | Net Size | Perimeter | Net Totals                  |               | Base x | Height | x | Width =      | Area       |
| GLA1                      | First Floor | 1.0    | 839.6    | 121.8     | 839.6                       | First Floor   |        | 29.3   |   | 21.1 =       | 618.2      |
|                           |             |        |          |           |                             |               |        | 24.3   | х | 7.4 =        | 179.8      |
|                           |             |        |          |           |                             |               |        | 13.4   | х | 3.1 =        | 41.5       |
|                           |             |        |          |           |                             |               |        |        |   |              |            |
|                           |             |        |          |           |                             |               |        |        |   |              |            |
|                           |             |        |          |           |                             |               |        |        |   |              |            |
|                           |             |        |          |           |                             |               |        |        |   |              |            |
|                           |             |        |          |           |                             |               |        |        |   |              |            |
|                           |             |        |          |           |                             |               |        |        |   |              |            |
|                           |             |        |          |           |                             |               |        |        |   |              |            |
|                           | Net LIVABLE | cnt    | 1        | (rounded) | 840                         |               |        |        |   |              |            |
|                           |             | ent    | -        | (         | 0.0                         | 3 total items |        |        |   | (rounded)    | 840        |
| l                         |             |        |          |           |                             |               |        |        |   |              |            |