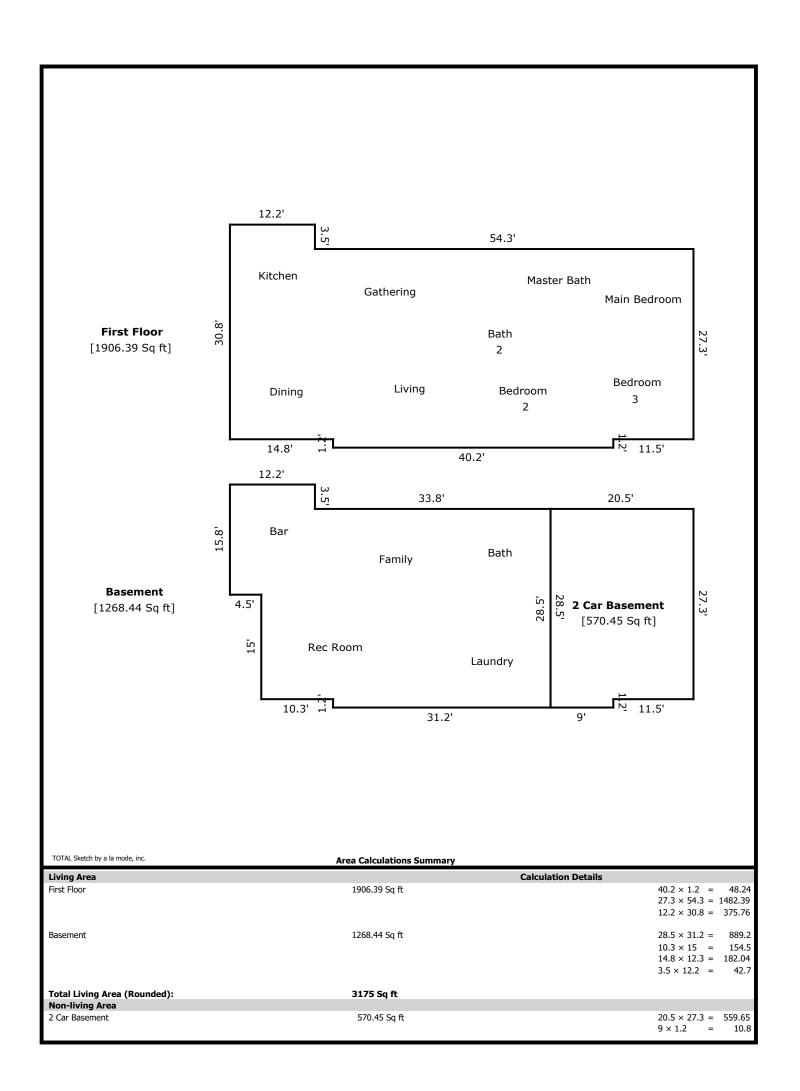

## 2543 Quiet Side- 3175 sq ft

1st Level- 1907 sq ft

Living 21 x 12
Dining 14 x 13
Kitchen 15 x 13
Gathering 21 x 11
Bath 2 6 x 4
Main Bed 18 x 12
Main Bath 12 x 5
Bed 2 11 x 11
Bed 3 13 x 11

Basement- 1268 sq ft

Bar 14 x 10 Family 23 x 11 Rec 32 x 12 Bath 11 x 8 Laundry 8 x 4

| Signature                  |          | Signature             |       |
|----------------------------|----------|-----------------------|-------|
| Name Jeremy Skalet         |          | Name                  |       |
| Date Signed                |          | Date Signed           |       |
| State Certification # 3215 | State TN | State Certification # | State |
| Or State License #         | State    | Or State License #    | State |

## **Building Sketch**

| Borrower         | The Holli McCray Group |           |     |       |    |          |       |  |
|------------------|------------------------|-----------|-----|-------|----|----------|-------|--|
| Property Address | 2543 Quiet Side        |           |     |       |    |          |       |  |
| City             | Knoxville              | County Ki | nox | State | TN | Zip Code | 37920 |  |
| Lender/Client    | The Holli McCray Group |           |     |       |    |          |       |  |