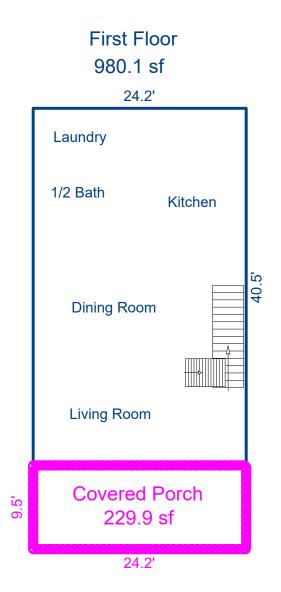

## **Building Sketch**

| Borrower         |                |        |      |       |    |          |       |  |
|------------------|----------------|--------|------|-------|----|----------|-------|--|
| Property Address | 1404 Kenyon St |        |      |       |    |          |       |  |
| City             | Knoxville      | County | Knox | State | TN | Zip Code | 37917 |  |
| Landar/Cliant    |                |        |      |       |    |          |       |  |

Bed Bath

Bed Bath

Second Floor

Sketch by Apex Sketch

|      | AREA CA       |        | AREA CAL | CIII A    | TTONS      | RP            | EAKDOWN |  |        |  |           |   |       |
|------|---------------|--------|----------|-----------|------------|---------------|---------|--|--------|--|-----------|---|-------|
| Code | Description   | Factor | Net Size | Perimeter | Net Totals | Name          | Base    |  | Height |  | Width     | = | Area  |
| GLA1 | First Floor   | 1.0    | 980.1    | 129.4     | 980.1      |               |         |  | 40.5   |  | 24.2      |   | 980.1 |
| GLA2 | Second Floor  | 1.0    | 980.1    | 129.4     | 980.1      | Second Floor  |         |  | 40.5   |  | 24.2      |   | 980.1 |
| P/P  | Covered Porch | 1.0    | 229.9    | 67.4      | 229.9      |               |         |  |        |  |           |   |       |
|      |               |        |          |           |            |               |         |  |        |  |           |   |       |
|      |               |        |          |           |            |               |         |  |        |  |           |   |       |
|      |               |        |          |           |            |               |         |  |        |  |           |   |       |
|      |               |        |          |           |            |               |         |  |        |  |           |   |       |
|      | Net LIVABLE   | cnt    | 2        | (rounded) | 1,960      |               |         |  |        |  |           |   |       |
|      |               |        |          |           |            | 2 total items |         |  |        |  | (rounded) |   | 1,960 |
|      |               |        |          |           |            |               |         |  |        |  |           |   |       |

#### 1st Floor

 Living Room
 23 x 13

 Dining Room
 15 x 13

 Kitchen
 15 x 11

 1/2 Bath/Laundry
 10.5 x 7