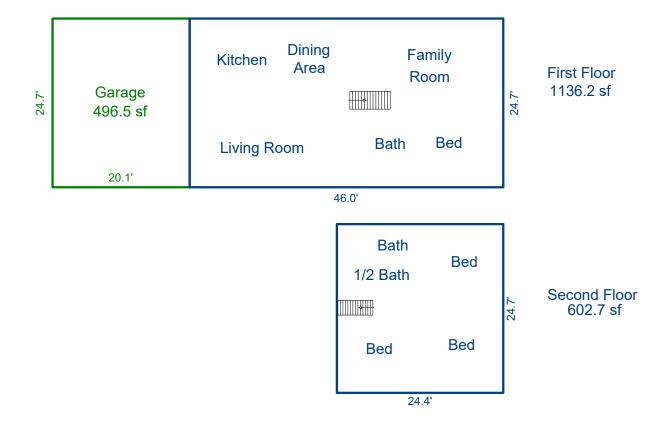

# Measurements of 5942 Westmere Dr

| 1st Floor | 1136 sq ft       |
|-----------|------------------|
| 2nd Floor | <u>603 sq ft</u> |
| Total     | 1739 sq ft       |

The Square Footage-Method for Calculating: ANSI® Z765-2021 (American National Standards Institute®) Measuring Standard for calculating gross living area (GLA), and non-GLA areas of the subject property, was utilized in creating the sketch for this measurement report.

### First Floor

| 18.5 x 12.5 |
|-------------|
| 21.5 x 11.5 |
| 23 x 11     |
| 11 x 9      |
| 5 x 9       |
|             |
|             |

# Second Floor

| Bed      | 10 x 11   |
|----------|-----------|
| Bed      | 13.5 x 10 |
| Bed      | 14 x 12   |
| Bath     | 9 x 5     |
| 1/2 Bath | 6 x 5     |
|          |           |

| Signature             |                |          | Signature             |       |  |  |  |  |
|-----------------------|----------------|----------|-----------------------|-------|--|--|--|--|
| Name Charles Sk       | alet           |          | Name                  |       |  |  |  |  |
| Date Signed 09/2      | 0/2022         |          | Date Signed           |       |  |  |  |  |
| State Certification # | <u>CR-2399</u> | State TN | State Certification # | State |  |  |  |  |
| Or State License #    |                | State    | Or State License #    | State |  |  |  |  |

## **Building Sketch**

| Borrower         |                  |                               |       |
|------------------|------------------|-------------------------------|-------|
| Property Address | 5942 Westmere Dr |                               |       |
| City             | Knoxville        | County Knox State TN Zip Code | 37909 |
| Lender/Client    |                  |                               |       |

| AREA CALCULATIONS SUMMARY |              |        |          |           | AREA CALCULATIONS BREAKDOWN |               |      |   |        |   |           |        |
|---------------------------|--------------|--------|----------|-----------|-----------------------------|---------------|------|---|--------|---|-----------|--------|
| Code                      | Description  | Factor | Net Size | Perimeter | Net Totals                  | Name          | Base | x | Height | x | Width =   | Area   |
| GLA1                      | First Floor  | 1.0    | 1136.2   | 141.4     | 1136.2                      | First Floor   |      |   | 46.0   | х | 24.7 =    | 1136.2 |
| GLA2                      | Second Floor | 1.0    | 602.7    | 98.2      | 602.7                       | Second Floor  |      |   | 24.7   | х | 24.4 =    | 602.7  |
| GAR                       | Garage       | 1.0    | 496.5    | 89.6      | 496.5                       |               |      |   |        |   |           |        |
|                           |              |        |          |           |                             |               |      |   |        |   |           |        |
|                           |              |        |          |           |                             |               |      |   |        |   |           |        |
|                           |              |        |          |           |                             |               |      |   |        |   |           |        |
|                           |              |        |          |           |                             |               |      |   |        |   |           |        |
|                           |              |        |          |           |                             |               |      |   |        |   |           |        |
|                           |              |        |          |           |                             |               |      |   |        |   |           |        |
|                           | Net LIVABLE  | cnt    | 2        | (rounded) | 1,739                       |               |      |   |        |   |           |        |
|                           |              |        |          | . ,       |                             | 2 total items |      |   |        |   | (rounded) | 1,739  |