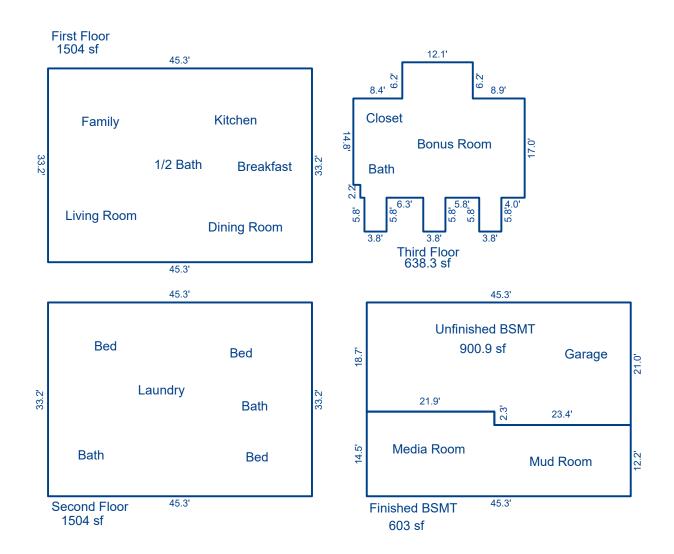

#### Measurements of 5609 Meadow Glen Dr

5609 Meadow Glen Dr

1st Floor 1504 sq ft 1504 sq ft 2nd Floor 3rd Floor 638 sq ft Finished Basement 603 sq ft

Knoxville

Borrower **Property Address** 

Lender/Client

#### Total Finished for MLS- 4249 sq ft

Unfinished Basement/Garage- 901 sq ft

The Square Footage-Method for Calculating: ANSI® Z765-2021 (American National Standards Institute®) Measuring Standard for calculating gross living area (GLA), and non-GLA areas of the subject property, was utilized in creating the sketch for this measurement report.

### **Building Sketch**

| Borrower         |                     |        |      |       |    |          |       |  |
|------------------|---------------------|--------|------|-------|----|----------|-------|--|
| Property Address | 5609 Meadow Glen Dr | ·      |      |       |    |          |       |  |
| City             | Knoxville           | County | Knox | State | TN | Zip Code | 37919 |  |
| Lender/Client    |                     |        |      |       |    |          |       |  |

| Sketch | by | Apex | Sketch |
|--------|----|------|--------|
|        |    |      |        |

| AREA CALCULATIONS SUMMARY |                 |        |          |           |            |               | AREA CALCU | LATIONS | RR | FAKDOWN   |        |
|---------------------------|-----------------|--------|----------|-----------|------------|---------------|------------|---------|----|-----------|--------|
| Code                      | Description     | Factor | Net Size | Perimeter | Net Totals | Name          | Base x     | Height  |    | Width =   | Area   |
| GLA1                      | First Floor     | 1.0    | 1504.0   | 157.0     | 1504.0     | First Floor   |            | 45.3    |    | 33.2 =    | 1504.0 |
| GLA2                      | Second Floor    | 1.0    | 1504.0   | 157.0     | 1504.0     | Second Floor  |            | 45.3    | х  | 33.2 =    | 1504.0 |
| GLA3                      | Third Floor     | 1.0    | 638.3    | 140.0     | 638.3      | Third Floor   |            | 12.1    | х  | 6.2 =     | 75.0   |
| BSMT                      | Unfinished BSMT | 1.0    | 900.9    | 132.6     |            |               |            | 5.8     | х  | 3.8 =     | 22.0   |
|                           | Finished BSMT   | 1.0    | 603.0    | 119.6     | 1504.0     |               |            | 5.8     | х  | 3.8 =     | 22.0   |
|                           |                 |        |          |           |            |               |            | 5.8     | х  | 3.8 =     | 22.0   |
|                           |                 |        |          |           |            |               |            | 29.4    | х  | 14.8 =    | 435.1  |
|                           |                 |        |          |           |            |               |            | 28.2    | х  | 2.2 =     | 62.0   |
|                           |                 |        |          | 4 10      | 2.616      |               |            |         |    |           |        |
|                           | Net LIVABLE     | cnt    | 3        | (rounded) | 3,646      | 8 total items |            |         |    | (rounded) | 3,646  |