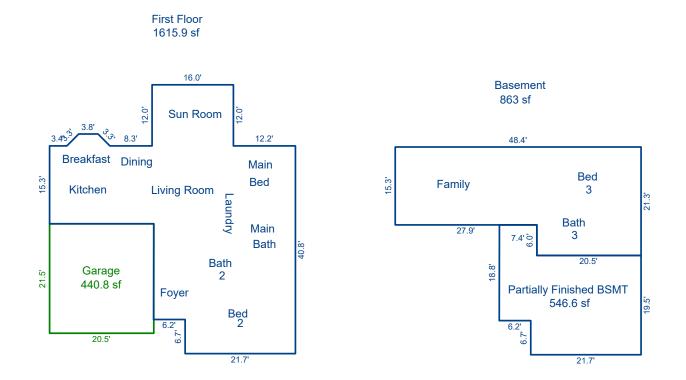

3009 Ginnbrooke- 2479 sq ft

1st Level- 1616 sq ft

Bed 2 13 x 11 Bath 2 8 x 6 Main Bed 14 x 13 Main Bath 10 x 9 Laundry 6 x 6 Living 16 x 14 Sun Room 15 x 11 Dining 13 x 8 Kitchen 16 x 12

Basement- 863 sq ft

Family 30 x 12 Bed 3 15 x 13 Bath 3 12 x 5

Partially Finished Basement- 547 sq ft

| Signature                           |                 | Signature             |       |
|-------------------------------------|-----------------|-----------------------|-------|
| Name Jeremy Skalet                  |                 | Name                  |       |
| Date Signed                         |                 | Date Signed           |       |
| State Certification # <u>3215</u> S | State <u>TN</u> | State Certification # | State |
| Or State License # S                | State           | Or State License #    | State |

## **Building Sketch**

| Borrower         | The Holli McCray Group |             |          |                |  |
|------------------|------------------------|-------------|----------|----------------|--|
| Property Address | 3009 Ginnbrooke        |             |          |                |  |
| City             | Knoxville              | County Knox | State TN | Zip Code 37932 |  |
| Lender/Client    | The Holli McCray Group |             |          |                |  |

| escription<br>irst Floor | Factor |           | AREA CALCULATIONS SUMMARY |                      |                            |                                        |                                                                                       | AREA CALCULATIONS BREAKDOWN                                                                                                                                                                                                                                                                                                                                                                                                                                                                                                                                                                                                                                                                                                                                                                                                                                                                                                                                                                                                                                                                                                                                                                                                                                                                                                                                                                                                                                                                                                                                                                                                                                                                                                                                                                                                                                                                                                                                                                                                                                                                                                    |                                                                                                                                              |                                                                                                                                            |                                                                                                                                                                                                               |  |
|--------------------------|--------|-----------|---------------------------|----------------------|----------------------------|----------------------------------------|---------------------------------------------------------------------------------------|--------------------------------------------------------------------------------------------------------------------------------------------------------------------------------------------------------------------------------------------------------------------------------------------------------------------------------------------------------------------------------------------------------------------------------------------------------------------------------------------------------------------------------------------------------------------------------------------------------------------------------------------------------------------------------------------------------------------------------------------------------------------------------------------------------------------------------------------------------------------------------------------------------------------------------------------------------------------------------------------------------------------------------------------------------------------------------------------------------------------------------------------------------------------------------------------------------------------------------------------------------------------------------------------------------------------------------------------------------------------------------------------------------------------------------------------------------------------------------------------------------------------------------------------------------------------------------------------------------------------------------------------------------------------------------------------------------------------------------------------------------------------------------------------------------------------------------------------------------------------------------------------------------------------------------------------------------------------------------------------------------------------------------------------------------------------------------------------------------------------------------|----------------------------------------------------------------------------------------------------------------------------------------------|--------------------------------------------------------------------------------------------------------------------------------------------|---------------------------------------------------------------------------------------------------------------------------------------------------------------------------------------------------------------|--|
| irst Floor               |        | Net Size  | Perimeter                 | Net Totals           | Name                       | Base                                   | x                                                                                     | Height                                                                                                                                                                                                                                                                                                                                                                                                                                                                                                                                                                                                                                                                                                                                                                                                                                                                                                                                                                                                                                                                                                                                                                                                                                                                                                                                                                                                                                                                                                                                                                                                                                                                                                                                                                                                                                                                                                                                                                                                                                                                                                                         | x                                                                                                                                            | Width =                                                                                                                                    | = Area                                                                                                                                                                                                        |  |
| 113011001                | 1.0    | 1615.9    | 204.3                     |                      | First Floor                |                                        |                                                                                       | 16.0                                                                                                                                                                                                                                                                                                                                                                                                                                                                                                                                                                                                                                                                                                                                                                                                                                                                                                                                                                                                                                                                                                                                                                                                                                                                                                                                                                                                                                                                                                                                                                                                                                                                                                                                                                                                                                                                                                                                                                                                                                                                                                                           | х                                                                                                                                            | 12.0 =                                                                                                                                     | 192.0                                                                                                                                                                                                         |  |
| asement                  | 1.0    | 863.0     | 139.3                     | 2478.9               |                            |                                        |                                                                                       | 15.3                                                                                                                                                                                                                                                                                                                                                                                                                                                                                                                                                                                                                                                                                                                                                                                                                                                                                                                                                                                                                                                                                                                                                                                                                                                                                                                                                                                                                                                                                                                                                                                                                                                                                                                                                                                                                                                                                                                                                                                                                                                                                                                           | х                                                                                                                                            | 8.5 =                                                                                                                                      | 129.5                                                                                                                                                                                                         |  |
| artially Finished        | 1.0    | 546.6     | 106.8                     | 546.6                |                            |                                        |                                                                                       | 3.8                                                                                                                                                                                                                                                                                                                                                                                                                                                                                                                                                                                                                                                                                                                                                                                                                                                                                                                                                                                                                                                                                                                                                                                                                                                                                                                                                                                                                                                                                                                                                                                                                                                                                                                                                                                                                                                                                                                                                                                                                                                                                                                            | х                                                                                                                                            | 2.3 =                                                                                                                                      | 8.9                                                                                                                                                                                                           |  |
| arage                    | 1.0    | 440.8     | 84.0                      | 440.8                |                            | 0.5                                    | х                                                                                     | 3.3                                                                                                                                                                                                                                                                                                                                                                                                                                                                                                                                                                                                                                                                                                                                                                                                                                                                                                                                                                                                                                                                                                                                                                                                                                                                                                                                                                                                                                                                                                                                                                                                                                                                                                                                                                                                                                                                                                                                                                                                                                                                                                                            | х                                                                                                                                            | 1.7 =                                                                                                                                      | 2.7                                                                                                                                                                                                           |  |
| -                        |        |           |                           |                      |                            | 0.5                                    | х                                                                                     | 3.3                                                                                                                                                                                                                                                                                                                                                                                                                                                                                                                                                                                                                                                                                                                                                                                                                                                                                                                                                                                                                                                                                                                                                                                                                                                                                                                                                                                                                                                                                                                                                                                                                                                                                                                                                                                                                                                                                                                                                                                                                                                                                                                            | х                                                                                                                                            | 1.7 =                                                                                                                                      | 2.7                                                                                                                                                                                                           |  |
|                          |        |           |                           |                      |                            |                                        |                                                                                       | 15.3                                                                                                                                                                                                                                                                                                                                                                                                                                                                                                                                                                                                                                                                                                                                                                                                                                                                                                                                                                                                                                                                                                                                                                                                                                                                                                                                                                                                                                                                                                                                                                                                                                                                                                                                                                                                                                                                                                                                                                                                                                                                                                                           | х                                                                                                                                            | 3.4 =                                                                                                                                      | 52.0                                                                                                                                                                                                          |  |
|                          |        |           |                           |                      |                            |                                        |                                                                                       | 34.1                                                                                                                                                                                                                                                                                                                                                                                                                                                                                                                                                                                                                                                                                                                                                                                                                                                                                                                                                                                                                                                                                                                                                                                                                                                                                                                                                                                                                                                                                                                                                                                                                                                                                                                                                                                                                                                                                                                                                                                                                                                                                                                           | х                                                                                                                                            | 27.9 =                                                                                                                                     |                                                                                                                                                                                                               |  |
|                          |        |           |                           |                      |                            | 0.5                                    | х                                                                                     | 18.8                                                                                                                                                                                                                                                                                                                                                                                                                                                                                                                                                                                                                                                                                                                                                                                                                                                                                                                                                                                                                                                                                                                                                                                                                                                                                                                                                                                                                                                                                                                                                                                                                                                                                                                                                                                                                                                                                                                                                                                                                                                                                                                           | х                                                                                                                                            | 0.0 =                                                                                                                                      | . 0.3                                                                                                                                                                                                         |  |
|                          |        |           |                           |                      |                            |                                        |                                                                                       | 15.3                                                                                                                                                                                                                                                                                                                                                                                                                                                                                                                                                                                                                                                                                                                                                                                                                                                                                                                                                                                                                                                                                                                                                                                                                                                                                                                                                                                                                                                                                                                                                                                                                                                                                                                                                                                                                                                                                                                                                                                                                                                                                                                           | х                                                                                                                                            | 8.6 =                                                                                                                                      |                                                                                                                                                                                                               |  |
|                          |        |           |                           |                      |                            |                                        |                                                                                       | 21.7                                                                                                                                                                                                                                                                                                                                                                                                                                                                                                                                                                                                                                                                                                                                                                                                                                                                                                                                                                                                                                                                                                                                                                                                                                                                                                                                                                                                                                                                                                                                                                                                                                                                                                                                                                                                                                                                                                                                                                                                                                                                                                                           | х                                                                                                                                            |                                                                                                                                            |                                                                                                                                                                                                               |  |
|                          |        |           |                           |                      | Basement                   |                                        |                                                                                       | 48.4                                                                                                                                                                                                                                                                                                                                                                                                                                                                                                                                                                                                                                                                                                                                                                                                                                                                                                                                                                                                                                                                                                                                                                                                                                                                                                                                                                                                                                                                                                                                                                                                                                                                                                                                                                                                                                                                                                                                                                                                                                                                                                                           | х                                                                                                                                            | 15.3 =                                                                                                                                     | 740.0                                                                                                                                                                                                         |  |
|                          |        |           |                           |                      |                            |                                        |                                                                                       |                                                                                                                                                                                                                                                                                                                                                                                                                                                                                                                                                                                                                                                                                                                                                                                                                                                                                                                                                                                                                                                                                                                                                                                                                                                                                                                                                                                                                                                                                                                                                                                                                                                                                                                                                                                                                                                                                                                                                                                                                                                                                                                                |                                                                                                                                              |                                                                                                                                            |                                                                                                                                                                                                               |  |
|                          |        |           |                           |                      |                            |                                        |                                                                                       |                                                                                                                                                                                                                                                                                                                                                                                                                                                                                                                                                                                                                                                                                                                                                                                                                                                                                                                                                                                                                                                                                                                                                                                                                                                                                                                                                                                                                                                                                                                                                                                                                                                                                                                                                                                                                                                                                                                                                                                                                                                                                                                                |                                                                                                                                              |                                                                                                                                            |                                                                                                                                                                                                               |  |
| let LIVABLE              | cnt    | 2         | (rounded)                 | 2,479                | 12 total items             |                                        |                                                                                       |                                                                                                                                                                                                                                                                                                                                                                                                                                                                                                                                                                                                                                                                                                                                                                                                                                                                                                                                                                                                                                                                                                                                                                                                                                                                                                                                                                                                                                                                                                                                                                                                                                                                                                                                                                                                                                                                                                                                                                                                                                                                                                                                |                                                                                                                                              | (rounded)                                                                                                                                  | 2,479                                                                                                                                                                                                         |  |
| ìa                       | arage  | arage 1.0 | arage 1.0 440.8           | arage 1.0 440.8 84.0 | arage 1.0 440.8 84.0 440.8 | arage 1.0 440.8 84.0 440.8<br>Basement | arage 1.0 440.8 84.0 440.8 0.5<br>0.5<br>Basement<br>et LIVABLE cnt 2 (rounded) 2,479 | arage 1.0 440.8 84.0 440.8 0.5 x 0.5 | arage 1.0 440.8 84.0 440.8 0.5 x 3.3<br>0.5 x 3.3<br>15.3<br>34.1<br>0.5 x 18.8<br>Basement 48.4<br>20.5<br>et LIVABLE cnt 2 (rounded) 2,479 | arage 1.0 440.8 84.0 440.8 0.5 x 3.3 x<br>0.5 x 3.3 x<br>15.3 x<br>34.1 x<br>0.5 x 18.8 x<br>15.3 x<br>21.7 x<br>Basement 48.4 x<br>20.5 x | arrage 1.0 440.8 84.0 440.8 0.5 x 3.3 x 1.7 =   0.5 x 3.3 x 1.7 = 15.3 x 3.4 = 34.1 x 27.9 =   0.5 x 18.8 x 0.0 = 21.7 x 6.7 =   Basement 48.4 x 15.3 = 20.5 x 6.0 =   et LIVABLE cnt 2 (rounded) 2,479 2,479 |  |