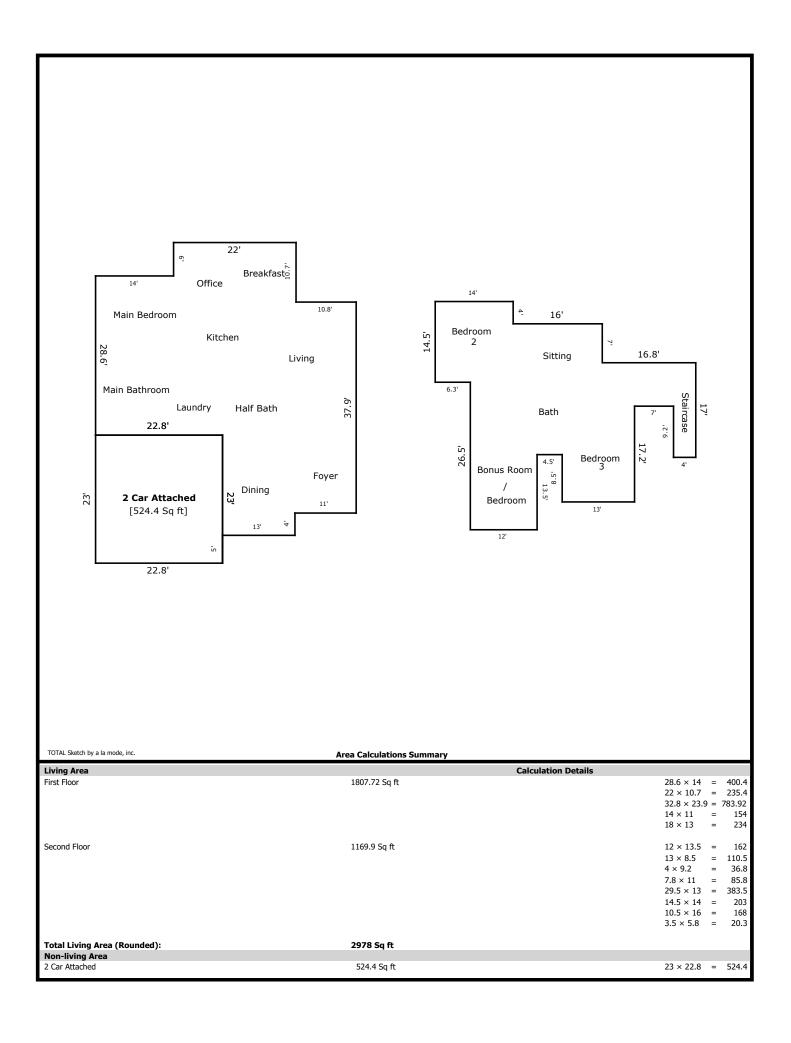

## **Building Sketch**

| Borrower         | Judy Teasley        |               |          |                |  |
|------------------|---------------------|---------------|----------|----------------|--|
| Property Address | 1546 Old Hickory Ln |               |          |                |  |
| City             | Lenoir City         | County Loudon | State TN | Zip Code 37772 |  |
| Lender/Client    | Judy Teasley        |               |          |                |  |

1546 Old Hickory Ln- 2977 sq ft

1st Level- 1807 sq ft

Dining 13 x 13 Living 19 x 11 Kitchen 15 x 1 Breakfast/Office 20 x 10 Half Bath 6 x 5 Laundry 6 x 6 Main Bed 17 x 14 Main Bath 13 x 10

2nd Level- 1170 sq ft

Bonus/Bed 26 x 11 Bed 2 16 x 11 Bath 2 10 x 6 Sitting 9 x 7 Bed 3 14 x 13

| Signature                         |          | Signature             |       |
|-----------------------------------|----------|-----------------------|-------|
| Name Jeremy Skalet                |          | Name                  |       |
| Date Signed                       |          | Date Signed           |       |
| State Certification # <u>3215</u> | State TN | State Certification # | State |
| Or State License #                | State    | Or State License #    | State |