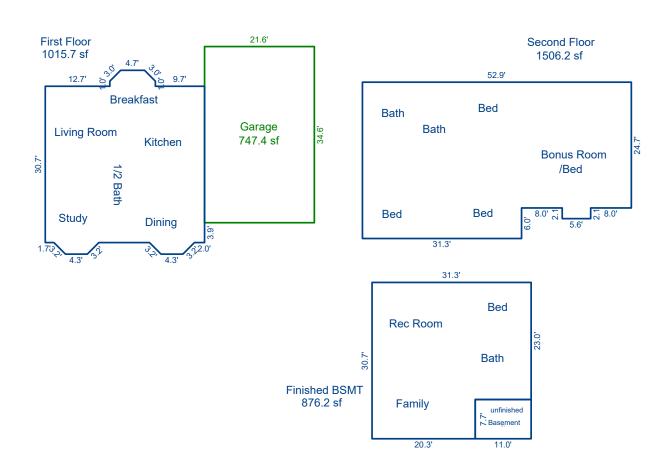

#### Measurements of 107 Esquire Ct

Main Level 1016 sq ft 2nd Level 1506 sq ft Down Level-Finished 876 sq ft **Total Finished** 3398 sq ft

**Unfinished Basement** 85 sq ft

The Square Footage-Method for Calculating: ANSI® Z765-2021 (American National Standards Institute®) Measuring Standard for calculating gross living area (GLA), and non-GLA areas of the subject property, was utilized in creating the sketch for this measurement report.

#### **Building Sketch**

| Borrower         |                |        |          |       |    |          |       |  |
|------------------|----------------|--------|----------|-------|----|----------|-------|--|
| Property Address | 107 Esquire Ct |        |          |       |    |          |       |  |
| City             | Oak Ridge      | County | Anderson | State | TN | Zip Code | 37830 |  |
| Lender/Client    | -              |        |          |       |    |          |       |  |

Sketch by Apex Sketch

| AREA CALCULATIONS SUMMARY |                 |        |          |           |            | AREA CALCULATIONS BREAKDOWN |      |        |      |           |         |
|---------------------------|-----------------|--------|----------|-----------|------------|-----------------------------|------|--------|------|-----------|---------|
| Code                      | Description     | Factor | Net Size | Perimeter | Net Totals | Name                        | Base | x Heig | ht > | Width     | = Area  |
| GLA1                      | First Floor     | 1.0    | 1015.7   | 131.6     | 1015.7     | First Floor                 |      | g      | .0 > | 1.0       | = 9.0   |
| GLA2                      | Second Floor    | 1.0    | 1506.2   | 171.4     | 1506.2     |                             |      | 4      | .7 > | 2.1       | = 10.0  |
| BSMT                      | Unfinished BSMT | 1.0    | 84.7     | 37.4      |            |                             | 0.5  | x 3    | .0 > | 1.5       | = 2.3   |
|                           | Finished BSMT   | 1.0    | 876.2    | 124.0     | 960.9      |                             | 0.5  | x 3    | .0 > | 1.5       | = 2.3   |
| GAR                       | Garage          | 1.0    | 747.4    | 112.4     | 747.4      |                             |      | 30     | .7 > | 27.6      | = 848.5 |
|                           | -               |        |          |           |            |                             |      | 4      | .3 > | 2.3       | = 9.8   |
|                           |                 |        |          |           |            |                             | 0.5  | x 3    | .2 > | 1.6       | = 2.6   |
|                           |                 |        |          |           |            |                             | 0.5  | x 3    | .2 > | 1.6       | = 2.6   |
|                           |                 |        |          |           |            |                             |      | 4      | .3 > | 2.3       | = 9.8   |
|                           |                 |        |          |           |            |                             | 0.5  | x 3    | .2 > | 1.6       | = 2.6   |
|                           |                 |        |          |           |            |                             | 0.5  | x 3    | .2 > | 1.6       |         |
|                           |                 |        |          |           |            |                             |      | 30     | .7 > |           |         |
|                           |                 |        |          |           |            |                             |      | 30     | .7 > | 1.7       |         |
|                           |                 |        |          |           |            |                             | 0.5  |        | .8 > |           |         |
|                           |                 |        |          |           |            | Second Floor                |      |        | .6 > |           |         |
|                           |                 |        |          |           |            |                             |      |        | .3 > |           | -       |
|                           | Net LIVABLE     | cnt    | 2        | (rounded) | 2,522      | 1 addl items                |      |        |      |           |         |
| ì                         |                 | 0      | _        | (         | 2,522      | 17 total items              |      |        |      | (rounded) | 2,522   |
|                           |                 |        |          |           |            | 27 (0(0) (0) (0)            |      |        |      | (rounded) | 2,522   |
|                           |                 |        |          |           |            |                             |      |        |      |           |         |
|                           |                 |        |          |           |            |                             |      |        |      |           |         |