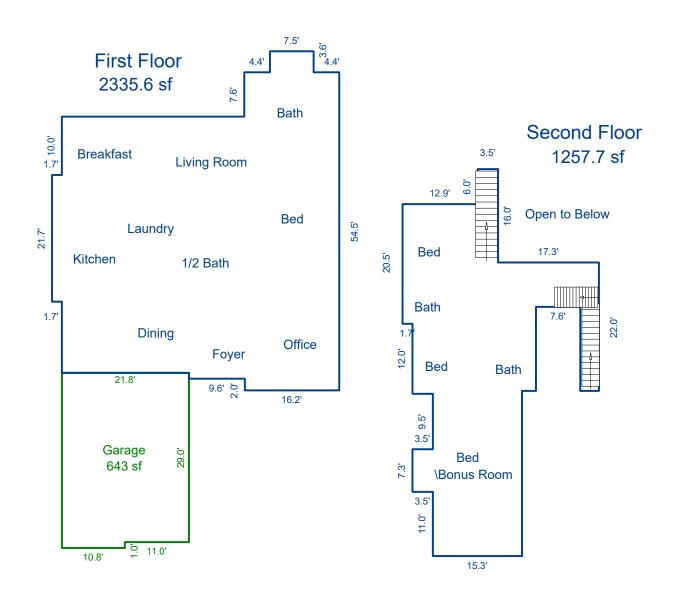

# Measurements of 313 Heathermoor Dr

 1st Level
 2336 sq ft

 2nd Level
 1258 sq ft

 Total
 3593 sq ft

The Square Footage-Method for Calculating: ANSI® Z765-2021 (American National Standards Institute®) Measuring Standard for calculating gross living area (GLA), and non-GLA areas of the subject property, was utilized in creating the sketch for this measurement report.

#### **Interior Room Measurements**

#### 1st Level

Office 14.5 x 13 Bedroom 19 x 14.5

Bath 14..5 x 14 x irregular

 Living Room
 20 x 17

 1/2 Bath
 6 x 5

 Dining Room
 16 x 12.5

 Laundry
 6 x 6

 Kitchen
 16 x 12.5

 Breakfast
 11 x 10

2nd Level

Bonus/Bed 26.5 x 15 x irregular

 Bed
 12.5 x 11.5

 Bath
 11 x 6

 Bed
 12 x 12

 Bath
 8 x 5

| Signature (Min 1)             | h        |
|-------------------------------|----------|
| Name Charles Skalet           |          |
| Date Signed 04/14/2022        |          |
| State Certification # CR-2399 | State TN |
| Or State License #            | State    |

## **Building Sketch**

| Borrower         |                    |        |      |       |    |          |       |  |
|------------------|--------------------|--------|------|-------|----|----------|-------|--|
| Property Address | 313 Heathermoor Dr |        |      |       |    |          |       |  |
| City             | Knoxville          | County | Knox | State | TN | Zip Code | 37934 |  |
| Lender/Client    | Debbie Holloway    |        |      |       |    |          |       |  |

Sketch by Apex Sketch

| AREA CALCULATIONS SUMMARY |              |        |          |                                         |            | AREA CALCULATIONS BREAKDOWN |        |        |   |           |         |
|---------------------------|--------------|--------|----------|-----------------------------------------|------------|-----------------------------|--------|--------|---|-----------|---------|
| Code                      | Description  | Factor | Net Size | Perimeter                               | Net Totals | Name                        | Base x | Height | x | Width =   | = Area  |
| GLA1                      | First Floor  | 1.0    | 2335.6   | 214.8                                   | 2335.6     | First Floor                 |        | 7.5    | х | 3.6 =     | 27.0    |
| GLA2                      | Second Floor | 1.0    | 1257.7   | 235.8                                   | 1257.7     |                             |        | 21.7   | х | 1.7 =     | = 36.9  |
| GAR                       | Garage       | 1.0    | 643.0    | 103.6                                   | 643.0      |                             |        | 54.5   | х | 16.2 =    | 882.9   |
|                           |              |        |          |                                         |            |                             |        | 52.5   | х | 0.1 =     | 5.2     |
|                           |              |        |          |                                         |            |                             |        | 44.9   | х | 9.5 =     | 426.6   |
|                           |              |        |          |                                         |            |                             |        | 43.9   | х | 21.8 =    | 957.0   |
|                           |              |        |          |                                         |            | Second Floor                |        | 7.3    | х | 3.5 =     | = 25.5  |
|                           |              |        |          |                                         |            |                             |        | 22.0   | х | 3.2 =     | 70.4    |
|                           |              |        |          |                                         |            |                             |        | 23.6   | х | 3.5 =     | = 82.6  |
|                           |              |        |          |                                         |            |                             |        | 14.1   | х | 7.6 =     | = 107.2 |
|                           |              |        |          |                                         |            |                             |        | 17.6   | х | 12.9 =    | = 227.0 |
|                           |              |        |          |                                         |            |                             |        | 22.9   | х | 2.9 =     |         |
|                           |              |        |          |                                         |            |                             |        | 21.2   | х | 11.5 =    |         |
|                           |              |        |          |                                         |            |                             |        | 28.3   | х | 15.3 =    | 433.0   |
|                           |              |        |          |                                         |            |                             |        | 3.5    | х | 0.5 =     | 1.8     |
|                           |              |        |          |                                         |            |                             |        |        |   |           |         |
|                           | Net LIVABLE  | cnt    | 2        | (rounded)                               | 3,593      |                             |        |        |   |           |         |
|                           |              |        |          | (,,,,,,,,,,,,,,,,,,,,,,,,,,,,,,,,,,,,,, | -,         | 15 total items              |        |        |   | (rounded) | 3,593   |
|                           |              |        |          |                                         |            |                             |        |        |   | (         | 3,333   |
|                           |              |        |          |                                         |            |                             |        |        |   |           |         |
|                           |              |        |          |                                         |            |                             |        |        |   |           |         |