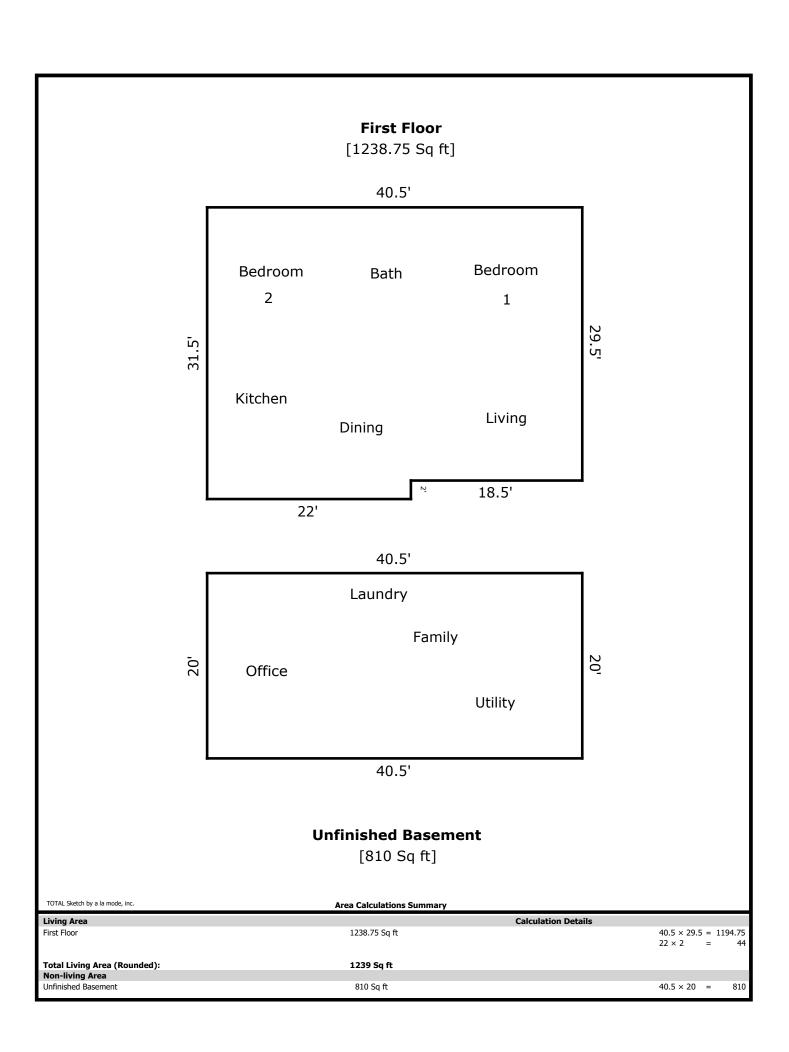

3232 Fairmont- 1239 sq ft

1st Level- 1239 sq ft

Living 18 x 15 Dining 12 x 11 Kitchen 12 x 10 Bed 1 12 x 12 Bath 7 x 7 Bed 2 14 x 13

Basement- 810 sq ft

Potential Office 15 x 11 Potential Family 26 x 13 Utility 18 x 8

If you plan on finishing the basement, the total finished sq ft would be 2049.

| Signature                               | Signature                |       |
|-----------------------------------------|--------------------------|-------|
| Name Jeremy Skalet                      | Name                     |       |
| Date Signed                             | Date Signed              |       |
| State Certification # <u>3215</u> State | TN State Certification # | State |
| Or State License # State                | Or State License #       | State |

# **Building Sketch**

| Borrower         | The Holli McCray Group |        |          |                |  |
|------------------|------------------------|--------|----------|----------------|--|
| Property Address | 3232 Fairmont          |        |          |                |  |
| City             | Knoxville              | County | State TN | Zip Code 37917 |  |
| Lender/Client    | The Holli McCray Group |        |          |                |  |