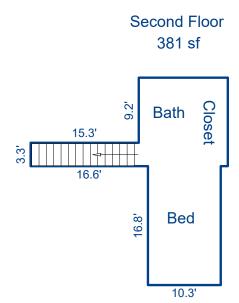

#### Measurements of 2525 Eppie Cove Ln

1st Floor 1508 sq ft 2nd Floor Total 381 sq ft 1889 sq ft

#### 2nd Floor

Bed 19.5 x 10 Bath 9 x 5

Signature Name Charles Skalet Date Signed 03/01/2022 State Certification # CR-2399 State TN Or State License # State

Signature Name Date Signed State Certification # State Or State License # State

## **Building Sketch**

| Borrower         |                    |        |      |       |    |          |       |  |
|------------------|--------------------|--------|------|-------|----|----------|-------|--|
| Property Address | 2525 Eppie Cove Ln |        |      |       |    |          |       |  |
| City             | Knoxville          | County | Knox | State | TN | Zip Code | 37931 |  |
| Lender/Client    |                    |        |      |       |    |          |       |  |

Sketch by Apex Sketch

| AREA CALCULATIONS SUMMARY |              |        |          |           |            | AREA CALCULATIONS BREAKDOWN |        |        |   |           |       |
|---------------------------|--------------|--------|----------|-----------|------------|-----------------------------|--------|--------|---|-----------|-------|
| Code                      | Description  | Factor | Net Size | Perimeter | Net Totals | Name                        | Base x | Height | x | Width =   | Area  |
| GLA1                      | First Floor  | 1.0    | 1508.4   | 201.0     | 1508.4     | First Floor                 |        | 40.1   | х | 12.3 =    | 493.2 |
| GLA2                      | Second Floor | 1.0    | 381.0    | 114.4     | 381.0      |                             |        | 24.4   | Х | 16.1 =    | 392.8 |
| GAR                       | Garage       | 1.0    | 629.3    | 108.0     | 629.3      |                             |        | 11.8   | х | 0.4 =     | 4.7   |
|                           | •            |        |          |           |            |                             |        | 34.1   | х | 13.8 =    | 470.6 |
|                           |              |        |          |           |            |                             |        | 24.1   | х | 6.1 =     | 147.0 |
|                           |              |        |          |           |            | Second Floor                |        | 27.9   | х | 3.3 =     | 92.1  |
|                           |              |        |          |           |            |                             |        | 12.6   | х | 9.2 =     | 115.9 |
|                           |              |        |          |           |            |                             |        | 16.8   | х | 10.3 =    |       |
|                           |              |        |          |           |            |                             |        |        |   |           |       |
|                           | Net LIVABLE  | cnt    | 2        | (rounded) | 1,889      | 8 total items               |        |        |   | (rounded) | 1,889 |