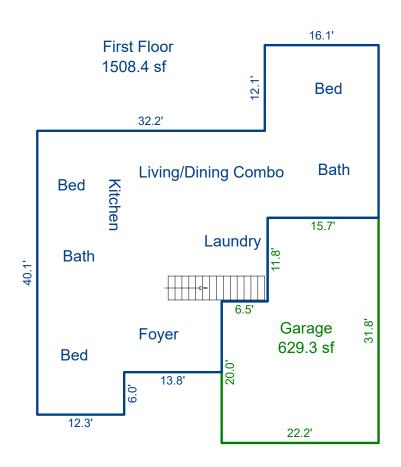

#### Measurements of 2525 Eppie Cove Ln

1st Floor 1508 sq ft 2nd Floor Total 381 sq ft 1889 sq ft

#### **Interior Rooms**

#### 1st Floor

12.5 x 12 23.5 x 20 8 x 7.5 x irregular Kitchen Living/Dining Laundry Primary Bed 15.5 x 12 Primary Bath 11.5 x 5 Bed 11.5 x 10 8 x 4.5 Bath 11.5 x 10 Bed

## **Building Sketch**

| Borrower         |                    |        |      |       |    |          |       |  |
|------------------|--------------------|--------|------|-------|----|----------|-------|--|
| Property Address | 2525 Eppie Cove Ln |        |      |       |    |          |       |  |
| City             | Knoxville          | County | Knox | State | TN | Zip Code | 37931 |  |
| Lender/Client    |                    |        |      |       |    |          |       |  |

Sketch by Apex Sketch

| AREA CALCULATIONS SUMMARY |              |        |          |           |            | AREA CALCULATIONS BREAKDOWN |        |        |   |           |       |
|---------------------------|--------------|--------|----------|-----------|------------|-----------------------------|--------|--------|---|-----------|-------|
| Code                      | Description  | Factor | Net Size | Perimeter | Net Totals | Name                        | Base x | Height | x | Width =   | Area  |
| GLA1                      | First Floor  | 1.0    | 1508.4   | 201.0     | 1508.4     | First Floor                 |        | 40.1   | х | 12.3 =    | 493.2 |
| GLA2                      | Second Floor | 1.0    | 381.0    | 114.4     | 381.0      |                             |        | 24.4   | Х | 16.1 =    | 392.8 |
| GAR                       | Garage       | 1.0    | 629.3    | 108.0     | 629.3      |                             |        | 11.8   | х | 0.4 =     | 4.7   |
|                           | •            |        |          |           |            |                             |        | 34.1   | х | 13.8 =    | 470.6 |
|                           |              |        |          |           |            |                             |        | 24.1   | х | 6.1 =     | 147.0 |
|                           |              |        |          |           |            | Second Floor                |        | 27.9   | х | 3.3 =     | 92.1  |
|                           |              |        |          |           |            |                             |        | 12.6   | х | 9.2 =     | 115.9 |
|                           |              |        |          |           |            |                             |        | 16.8   | х | 10.3 =    |       |
|                           |              |        |          |           |            |                             |        |        |   |           |       |
|                           | Net LIVABLE  | cnt    | 2        | (rounded) | 1,889      | 8 total items               |        |        |   | (rounded) | 1,889 |