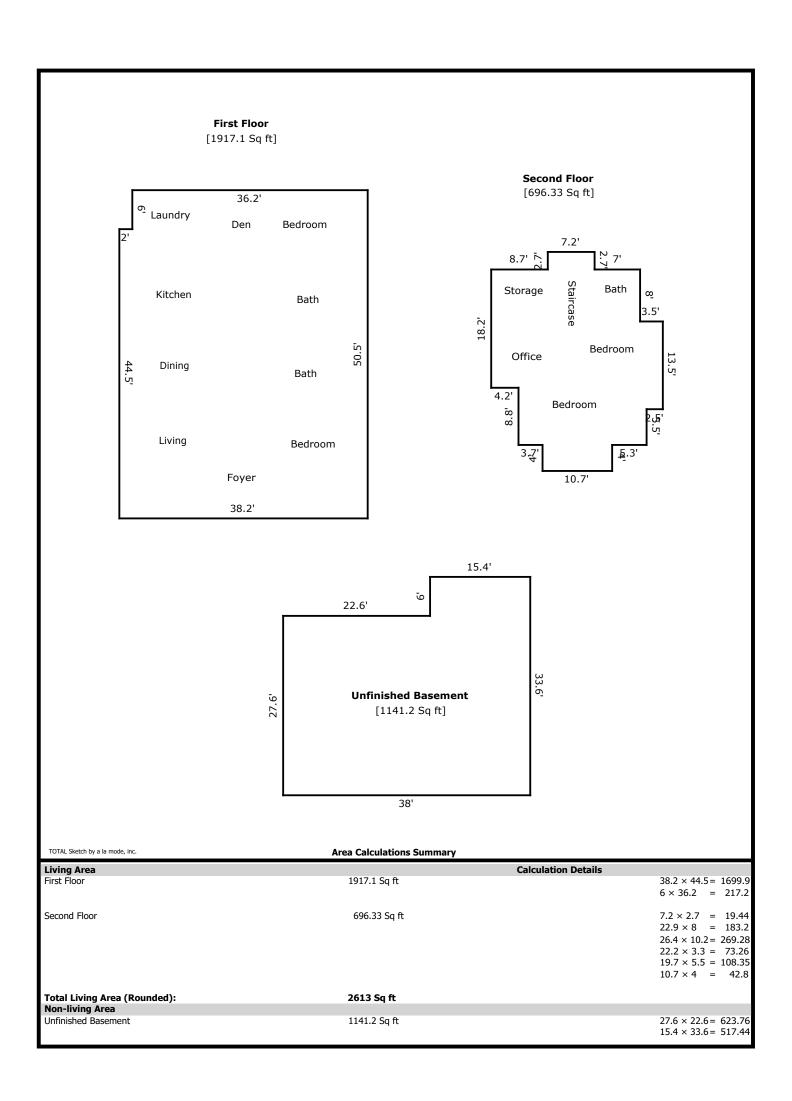

1214 Luttrell- 2613 sq ft

#### 1st Level- 1917 sq ft 2nd Level- 696 sq ft

Unfinished Basement- 1141 sq ft

| Signature               |      |          | Signature             |       |
|-------------------------|------|----------|-----------------------|-------|
| Name Jeremy Skal        | et   |          | Name                  |       |
| Date Signed             |      |          | Date Signed           |       |
| State Certification # 3 | 3215 | State TN | State Certification # | State |
| Or State License #      |      | _ State  | Or State License #    | State |

# **Building Sketch**

| Borrower         | Kelly Arsenault |             |          |                |  |
|------------------|-----------------|-------------|----------|----------------|--|
| Property Address | 1214 Luttrell   |             |          |                |  |
| City             | Knoxville       | County Knox | State TN | Zip Code 37932 |  |
| Lender/Client    | Kelly Arsenault |             |          |                |  |