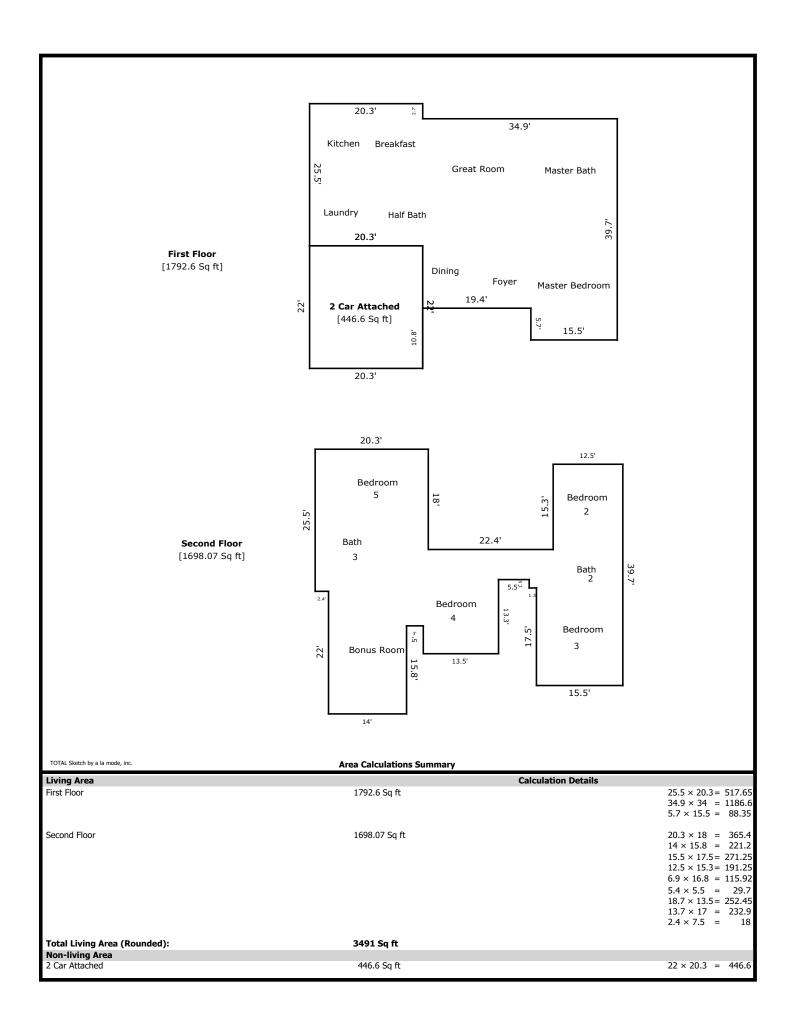

1022 Tea Olive- 3490 sq ft

Knoxville

The Holli McCray Group

1st Level- 1792 sq ft

Borrower Property Address

Lender/Client

City

**Dining 12 x 12** Great Room 18 x 14 Kitchen/Breakfast 18 x 16 Half Bath 5 x 5 Laundry 8 x 6 Master Bed 17 x 14 Master Bath 15x 11

2nd Level- 1698 sq ft

Bed 2 13 x 11 Bath 2 7 x 7 Bed 3 14 x 12 Bed 4 13 x 13 Bonus 22 x 14 Bath 3 8 x 8 Bed 5 16 x 12

| Signature                  |          | Signature             |       |
|----------------------------|----------|-----------------------|-------|
| Name Jeremy Skalet         |          | Name                  |       |
| Date Signed                |          | Date Signed           |       |
| State Certification # 3215 | State TN | State Certification # | State |
| Or State License #         | State    | Or State License #    | State |

#### **Building Sketch**

| Borrower         | The Holli McCray Group |            |         |    |          |       |
|------------------|------------------------|------------|---------|----|----------|-------|
| Property Address | 1022 Tea Olive Ln      |            |         |    |          |       |
| City             | Knoxville              | County Kno | x State | TN | Zip Code | 37919 |
| Lender/Client    | The Holli McCray Group |            |         |    |          |       |