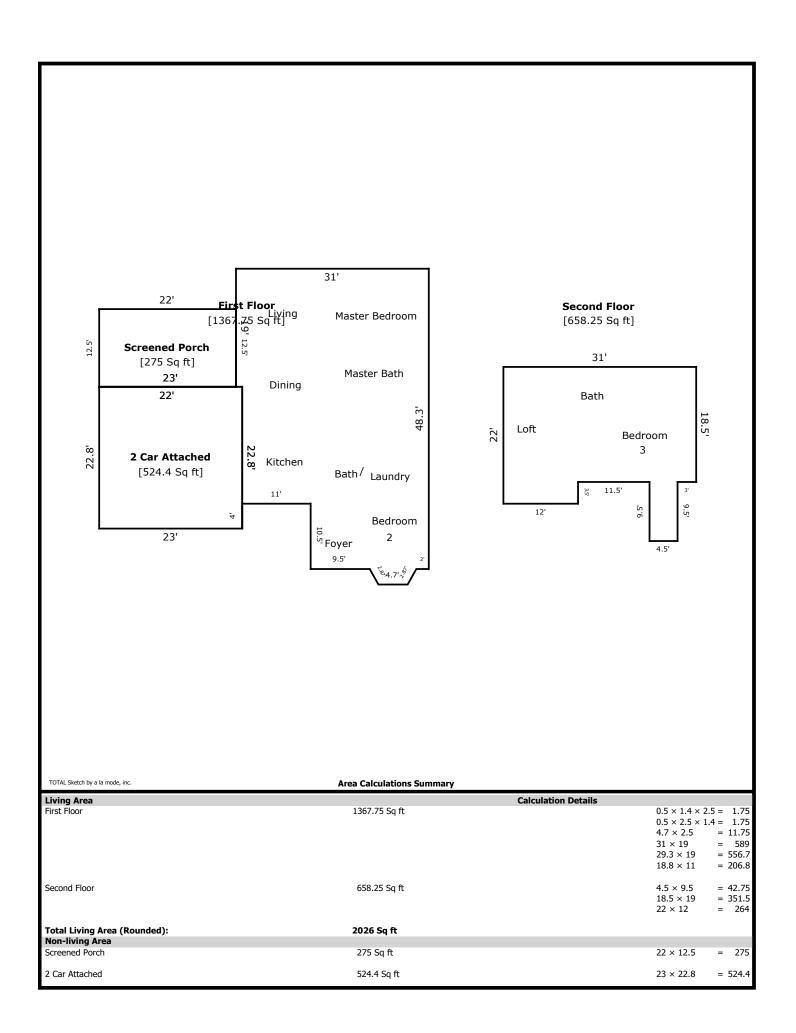

#### 7617 Breckenridge- 2026 sq ft

1st Level- 1368 sq ft

Bed 2 15 x 10
Bath/Laundry 14 x 8
Kitchen 13 x 12
Dining 12 x 8
Living 16 x 13
Master Bed 17 x 12
Master Bath 9 x 5

2nd Level- 658 sq ft

Loft 21 x 15 Bath 9 x 5 Bed 3 13 x 10

#### **Building Sketch**

| Borrower         | The Holli McCray Group |       |        |       |    |          |       |  |
|------------------|------------------------|-------|--------|-------|----|----------|-------|--|
| Property Address | 7617 Breckenridge      |       |        |       |    |          |       |  |
| City             | Knoxville              | Count | / Knox | State | TN | Zip Code | 37932 |  |
| Lender/Client    | The Holli McCray Group |       |        |       |    |          |       |  |