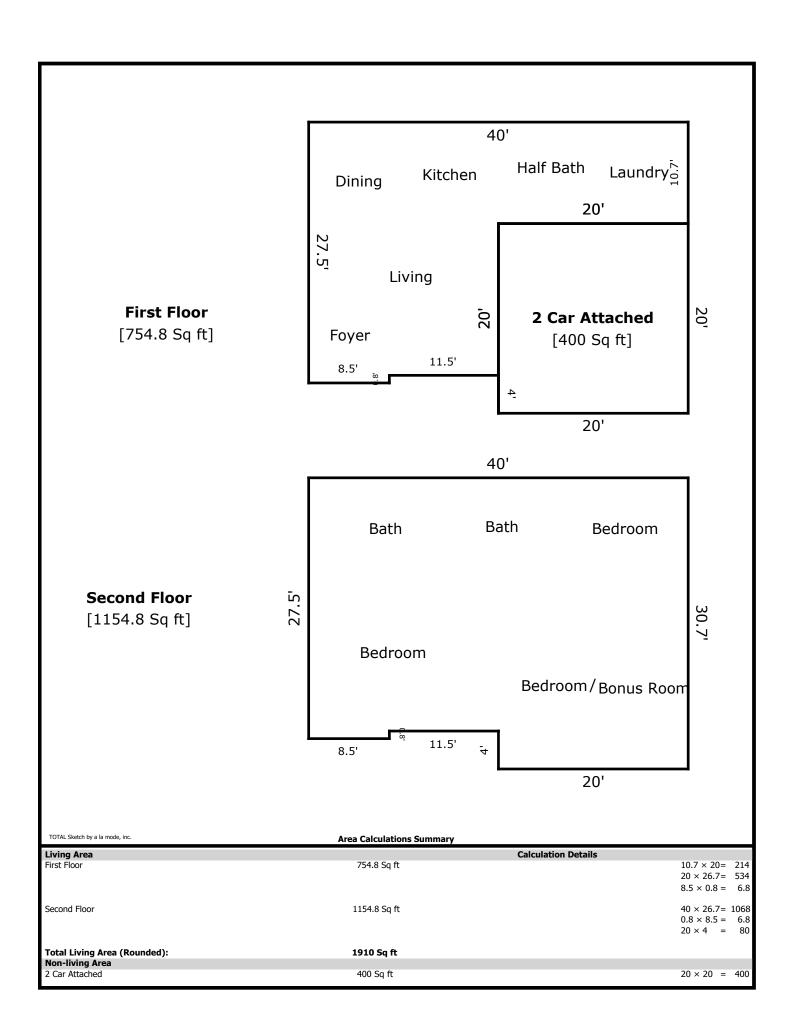

7367 Calla Crossing- 1910 sq ft

1st Level- 755 sq ft 2nd Level- 1155 sq ft

Garage- 400 sq ft

| Signature                  |          | Signature             |       |
|----------------------------|----------|-----------------------|-------|
| Name Jeremy Skalet         |          | Name                  |       |
| Date Signed                |          | Date Signed           |       |
| State Certification # 3215 | State TN | State Certification # | State |
| Or State License #         | State    | Or State License #    | State |

## **Building Sketch**

| Borrower         |                     |             |         |            |       |
|------------------|---------------------|-------------|---------|------------|-------|
| Property Address | 7367 Calla Crossing |             |         |            |       |
| City             | Knoxville           | County Knox | State T | N Zip Code | 37932 |
| Lender/Client    | lacquie Litton      |             |         |            |       |