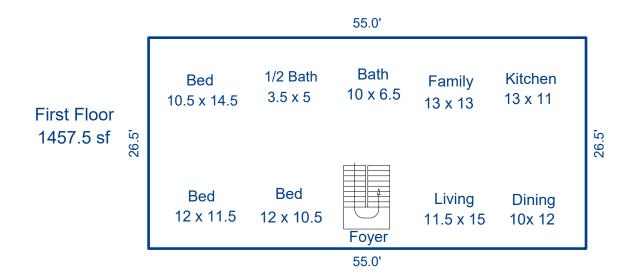

Measurements for 7211 N Ruggles Ferry Pk

| Sq Ft-Main               | 1458 square feet |
|--------------------------|------------------|
| Sf Ft- Finished Basement | 784 square feet  |
| Garage- Unfinished       | 673 square feet  |

The above measurements are completed according to appraisal industry standards.

## Interior Room Measurements

## Main Floor

| Living Room | 11.5 x 15   |
|-------------|-------------|
| Dining      | 10 x 12     |
| Family      | 13 x 13     |
| Kitchen     | 13 x 11     |
| Powder      | 3.5 x 5     |
| Bed1        | 10.5 x 14.5 |
| Bath        | 10 x 6.5    |
| Bed2        | 12 x 11.5   |
| Bed3        | 12 x 10.5   |
|             |             |