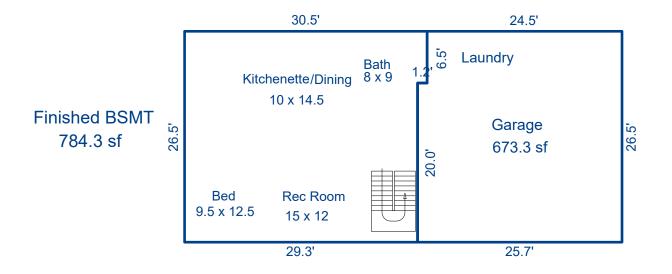

Measurements for 7211 N Ruggles Ferry Pk

| Sq Ft-Main               | 1458 square feet |
|--------------------------|------------------|
| Sf Ft- Finished Basement | 784 square feet  |
| Garage- Unfinished       | 673 square feet  |

The above measurements are completed according to appraisal industry standards.

## **Basement**

| Kitchenette/Dining | 10 x 14.5  |
|--------------------|------------|
| Bath               | 8 x 9      |
| Red Room           | 15 x 12    |
| Bed4               | 9.5 x 12.5 |

The room measurements are interior wall to interior wall and rounded to the nearest 0.5 foot.