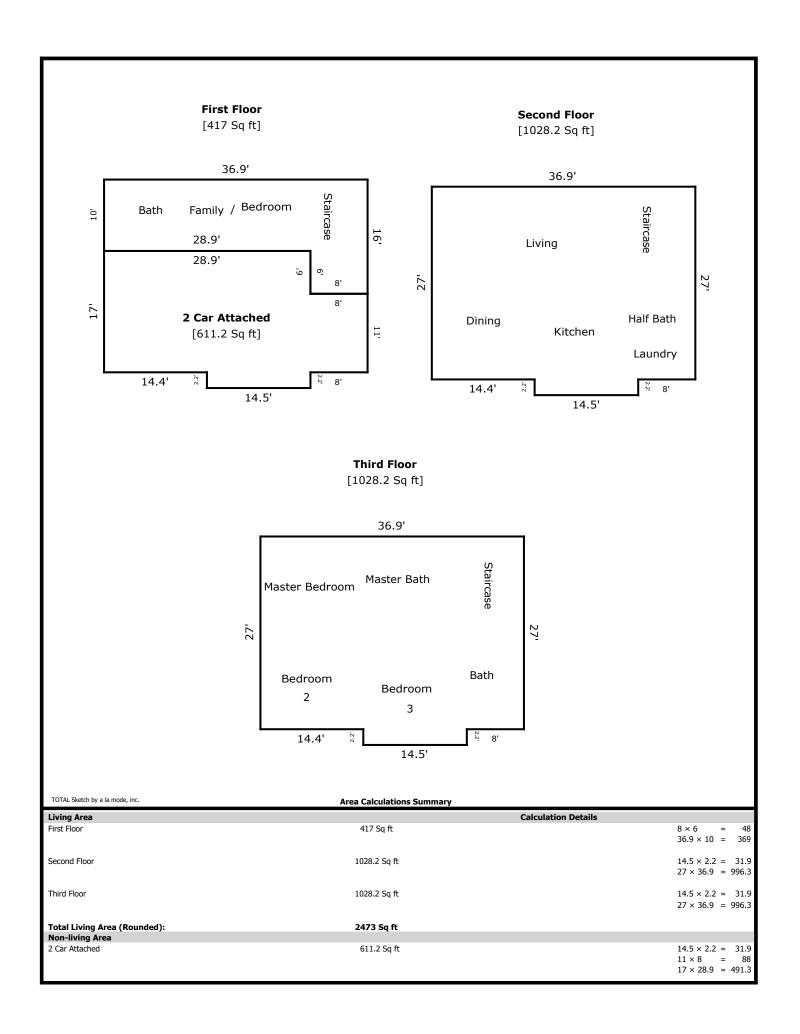

5035 Riversedge- 2473 sq ft

1st Level- 417 sq ft

Bed/Family 20 x 9 Bath 7 x 6

2nd Level- 1028 sq ft

Living 28 x 12 Dining 13 x 11 Kitchen 12 x 10 Half Bath/Laundry 8 x 8

3rd Level- 1028 sq ft

Master Bed 15 x 15 Master Bath 11 x 11 Bed 2 15 x 10 Bed 3 13 x 10 Bath 11 x 6

## **Building Sketch**

| Borrower         | The Holli McCray Group |        |          |                |
|------------------|------------------------|--------|----------|----------------|
| Property Address | 5035 Riversedge        |        |          |                |
| City             | Louisville             | County | State TN | Zip Code 37932 |
| Lender/Client    | The Holli McCray Group |        |          |                |