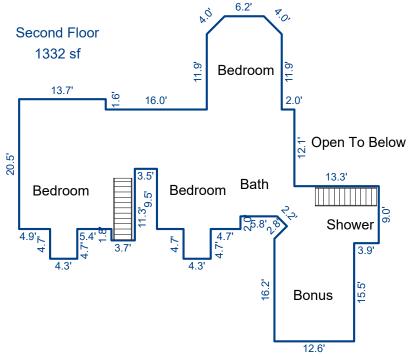

#### Measurements for 11807 Rebel Pass

1st Floor 1721 square feet

2nd Floor 1332 square feet

Garage 510 square feet

The above measurements are completed according to appraisal industry standards.

#### **Building Sketch**

| Borrower         | N/A              |             |       |    |          |       |  |
|------------------|------------------|-------------|-------|----|----------|-------|--|
| Property Address | 11807 Rebel Pass |             |       |    |          |       |  |
| City             | Knoxville        | County Knox | State | TN | Zip Code | 37934 |  |
| Lender/Client    | N/A              |             |       |    |          |       |  |

| Sketch | by | Apex | Sketch |
|--------|----|------|--------|
|        |    |      |        |

| AREA CALCULATIONS SUMMARY |              |        |          |           |            | AREA CALCULATIONS BREAKDOWN |      |   |        |            |           |        |
|---------------------------|--------------|--------|----------|-----------|------------|-----------------------------|------|---|--------|------------|-----------|--------|
| Code                      | Description  | Factor | Net Size | Perimeter | Net Totals | Name                        | Base | x | Height | <b>x</b> ? | Width =   | Area   |
| GLA1                      | First Floor  | 1.0    | 1721.2   | 195.3     | 1721.2     | First Floor                 |      |   | 7.5    | х          | 3.1 =     | 23.3   |
| GLA2                      | Second Floor | 1.0    | 1332.0   | 263.7     | 1332.0     |                             |      |   | 11.9   | х          | 3.8 =     | 45.1   |
| GAR                       | Garage       | 1.0    | 510.5    | 90.4      | 510.5      |                             |      |   | 6.2    | х          | 2.8 =     | 17.5   |
|                           |              |        |          |           |            |                             | 0.5  | х | 4.0    | х          | 2.0 =     | 4.0    |
|                           |              |        |          |           |            |                             | 0.5  | Х | 4.0    | х          | 2.0 =     | 4.0    |
|                           |              |        |          |           |            |                             |      |   | 33.8   | х          | 32.7 =    | 1105.3 |
|                           |              |        |          |           |            |                             |      |   | 23.1   | х          | 22.6 =    | 522.1  |
|                           |              |        |          |           |            | Second Floor                |      |   | 11.9   | х          | 11.9 =    | 141.1  |
|                           |              |        |          |           |            |                             |      |   | 6.2    | х          | 2.8 =     | 17.5   |
|                           |              |        |          |           |            |                             | 0.5  | х | 4.0    | х          | 2.0 =     | 4.0    |
|                           |              |        |          |           |            |                             | 0.5  | х | 4.0    | х          | 2.0 =     | 4.0    |
|                           |              |        |          |           |            |                             |      |   | 4.7    | х          | 4.3 =     | 20.2   |
|                           |              |        |          |           |            |                             |      |   | 4.7    | х          | 4.3 =     | 20.2   |
|                           |              |        |          |           |            |                             |      |   | 12.2   | х          | 4.8 =     | 58.0   |
|                           |              |        |          |           |            |                             |      |   | 9.1    | х          | 3.5 =     | 32.0   |
|                           |              |        |          |           |            |                             | 0.5  | х | 5.0    | х          | 2.5 =     | 6.3    |
|                           | Net LIVABLE  | cnt    | 2        | (rounded) | 3,053      | 10 addl items               |      |   |        |            |           |        |
|                           |              |        |          | ,         | <i>'</i>   | 26 total items              |      |   |        |            | (rounded) | 3,053  |