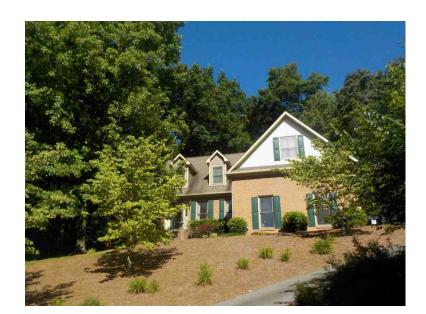

N | Zip Code         | 37934 |  |  |  |  |
| Lender/Client    | N/A              |                       |       |    |                  |       |  |  |  |  |

#### Measurements for 11807 Rebel Pass

1st Floor 1721 square feet

2nd Floor 1332 square feet

Garage 510 square feet

The above measurements are completed according to appraisal industry standards.

### **Subject Photo Page**

| Borrower         | N/A              |             |          |                |
|------------------|------------------|-------------|----------|----------------|
| Property Address | 11807 Rebel Pass |             |          |                |
| City             | Knoxville        | County Knox | State TN | Zip Code 37934 |
| Lender/Client    | N/A              |             |          |                |



## **Subject Front**



## **Subject Street**

#### **Building Sketch**

| Borrower         | N/A              |             |       |    |          |       |  |
|------------------|------------------|-------------|-------|----|----------|-------|--|
| Property Address | 11807 Rebel Pass |             |       |    |          |       |  |
| City             | Knoxville        | County Knox | State | TN | Zip Code | 37934 |  |
| Lender/Client    | N/A              |             |       |    |          |       |  |





| Sketch | by | Apex | Sketch |
|--------|----|------|--------|
|        |    |      |        |

| AREA CALCULATIONS SUMMARY |              |        |          |           |            | AREA CALCULATIONS BREAKDOWN |      |   |        |            |           |        |
|---