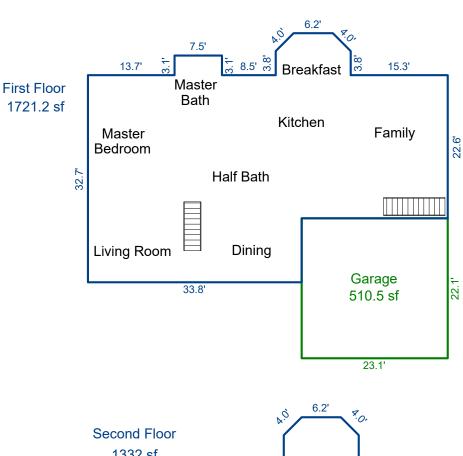

#### Measurements for 11807 Rebel Pass

1st Floor 1721 square feet

2nd Floor 1332 square feet

Garage 510 square feet

The above measurements are completed according to appraisal industry standards.

#### **Building Sketch**

| Borrower         | N/A              |             |       |    |          |       |  |
|------------------|------------------|-------------|-------|----|----------|-------|--|
| Property Address | 11807 Rebel Pass |             |       |    |          |       |  |
| City             | Knoxville        | County Knox | State | TN | Zip Code | 37934 |  |
| Lender/Client    | N/A              |             |       |    |          |       |  |

| Sketch | by | Apex | Sketch |
|--------|----|------|--------|
|        |    |      |        |

| AREA CALCULATIONS SUMMARY |              |        |          |           |            | AREA CALCULATIONS BREAKDOWN |      |   |        |            |           |        |
|---------------------------|--------------|--------|----------|-----------|------------|-----------------------------|------|---|--------|------------|-----------|--------|
| Code                      | Description  | Factor | Net Size | Perimeter | Net Totals | Name                        | Base | x | Height | <b>x</b> ? | Width =   | Area   |
| GLA1                      | First Floor  | 1.0    | 1721.2   | 195.3     | 1721.2     | First Floor                 |      |   | 7.5    | х          | 3.1 =     | 23.3   |
| GLA2                      | Second Floor | 1.0    | 1332.0   | 263.7     | 1332.0     |                             |      |   | 11.9   | х          | 3.8 =     | 45.1   |
| GAR                       | Garage       | 1.0    | 510.5    | 90.4      | 510.5      |                             |      |   | 6.2    | х          | 2.8 =     | 17.5   |
|                           |              |        |          |           |            |                             | 0.5  | х | 4.0    | х          | 2.0 =     | 4.0    |
|                           |              |        |          |           |            |                             | 0.5  | Х | 4.0    | х          | 2.0 =     | 4.0    |
|                           |              |        |          |           |            |                             |      |   | 33.8   | х          | 32.7 =    | 1105.3 |
|                           |              |        |          |           |            |                             |      |   | 23.1   | х          | 22.6 =    | 522.1  |
|                           |              |        |          |           |            | Second Floor                |      |   | 11.9   | х          | 11.9 =    | 141.1  |
|                           |              |        |          |           |            |                             |      |   | 6.2    | х          | 2.8 =     | 17.5   |
|                           |              |        |          |           |            |                             | 0.5  | х | 4.0    | х          | 2.0 =     | 4.0    |
|                           |              |        |          |           |            |                             | 0.5  | х | 4.0    | х          | 2.0 =     | 4.0    |
|                           |              |        |          |           |            |                             |      |   | 4.7    | х          | 4.3 =     | 20.2   |
|                           |              |        |          |           |            |                             |      |   | 4.7    | х          | 4.3 =     | 20.2   |
|                           |              |        |          |           |            |                             |      |   | 12.2   | х          | 4.8 =     | 58.0   |
|                           |              |        |          |           |            |                             |      |   | 9.1    | х          | 3.5 =     | 32.0   |
|                           |              |        |          |           |            |                             | 0.5  | х | 5.0    | х          | 2.5 =     | 6.3    |
|                           | Net LIVABLE  | cnt    | 2        | (rounded) | 3,053      | 10 addl items               |      |   |        |            |           |        |
|                           |              |        |          | ,         | <i>'</i>   | 26 total items              |      |   |        |            | (rounded) | 3,053  |