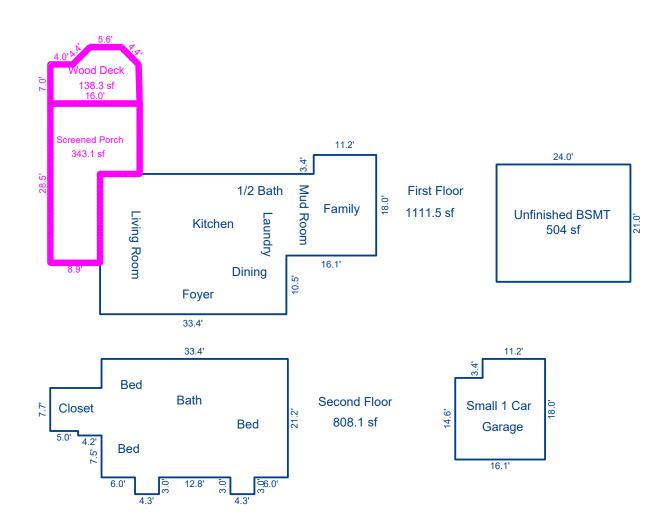

### Measurements for 801 Forest Heights Blvd

Sq Ft-Main 1112 square feet Sq Ft- 2nd Level 808 square feet

Sq Ft- Unfinisehd Basement504 square feetSq Ft- Garage273 square feet

The above measurements are completed according to appraisal industry standards.

#### 1st Floor

Dining 12 x 12 Living 24 x 13.5 Kitchen 12 x 9 1/2 Bath 5.5 x 3 Mud 13.5 x 5 Family 17 x 10

#### 2nd Floor

 Bed
 13 x 9.5

 Bed
 9 x 8.5

 Bath
 8 x 5

 Bed
 16 x 12

The room measurements are interior wall to interior wall and rounded to the nearest 0.5 foot.

### **Building Sketch**

| Borrower         | N/A                   |        |      |       |    |          |       |  |
|------------------|-----------------------|--------|------|-------|----|----------|-------|--|
| Property Address | 801 Forest Heights Rd |        |      |       |    |          |       |  |
| City             | Knoxville             | County | Knox | State | TN | Zip Code | 37919 |  |
| Lender/Client    | Jennifer Noell        |        |      |       |    |          |       |  |

Sketch by Apex Sketch

| AREA CALCULATIONS SUMMARY |                 |        |          |           |            | AREA CALCULATIONS BREAKDOWN |        |        |   |           |       |
|---------------------------|-----------------|--------|----------|-----------|------------|-----------------------------|--------|--------|---|-----------|-------|
| Code                      | Description     | Factor | Net Size | Perimeter | Net Totals | Name                        | Base x | Height | x | Width =   | Area  |
| GLA1                      | First Floor     | 1.0    | 1111.5   | 156.0     | 1111.5     | First Floor                 |        | 18.0   | х | 11.2 =    | 201.6 |
| GLA2                      | Second Floor    | 1.0    | 808.1    | 139.6     | 808.1      |                             |        | 38.3   | х | 14.6 =    | 559.2 |
| BSMT                      | Unfinished BSMT | 1.0    | 504.0    | 90.0      |            |                             |        | 33.4   | Х | 10.5 =    | 350.7 |
|                           | Unfinished BSMT | 1.0    | 273.1    | 68.2      | 777.1      | Second Floor                |        | 4.3    | Х | 3.0 =     | 12.9  |
| P/P                       | Screened Porch  | 1.0    | 343.1    | 89.0      |            |                             |        | 4.3    | х | 3.0 =     | 12.9  |
|                           | Wood Deck       | 1.0    | 138.3    | 48.4      | 481.4      |                             |        | 8.5    | х | 4.2 =     | 35.7  |
|                           |                 |        |          |           |            |                             |        | 7.7    | х | 5.0 =     | 38.5  |
|                           |                 |        |          |           |            |                             |        | 33.4   | х | 21.2 =    | 708.1 |
|                           |                 |        |          |           |            |                             |        |        |   |           |       |
|                           |                 |        |          |           |            |                             |        |        |   |           |       |
|                           |                 |        |          |           |            |                             |        |        |   |           |       |
|                           | Net LIVABLE     | cnt    | 2        | (rounded) | 1,920      |                             |        |        |   |           |       |
|                           |                 |        |          |           |            | 8 total items               |        |        |   | (rounded) | 1,920 |
|                           |                 |        |          |           |            |                             |        |        |   |           |       |