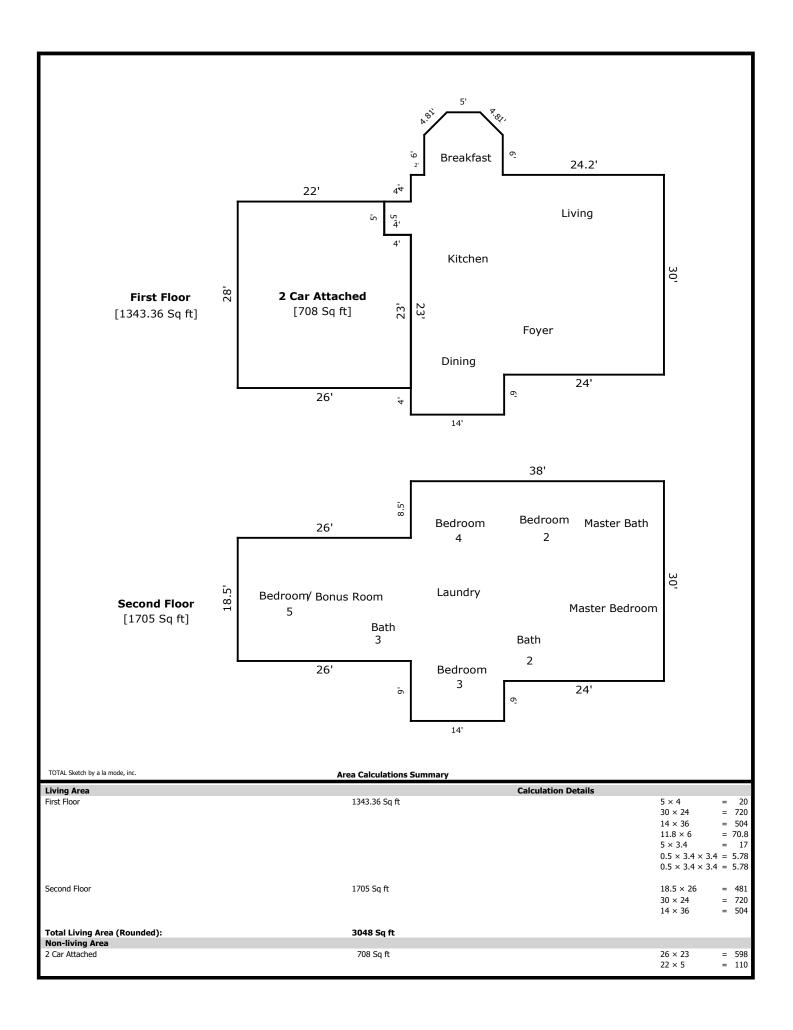

12774 Tanglewood- 3048 sq ft

1st Level- 1343 sq ft

Dining 14 x 13 Kitchen 13 x 11 Breakfast 11 x 9 Living 23 x 13 Office 15 x 14 Half Bath 5 x 5

2nd Level- 1705 sq ft

Master Bed 16 x 14 Master Bath 13 x 13 Bed 2 12 x 11 Bath 2 8 x 7 Bed 3 14 x 10 Bed 4 14 x 11 Bed 5/Bonus 18 x 17 Bath 3 8 x 5

## **Building Sketch**

| Borrower         | The Holli McCray Group |        |          |                |  |
|------------------|------------------------|--------|----------|----------------|--|
| Property Address | 12774 Tanglewood       |        |          |                |  |
| City             | Knoxville              | County | State TN | Zip Code 37932 |  |
| Lender/Client    | The Holli McCray Group |        |          |                |  |