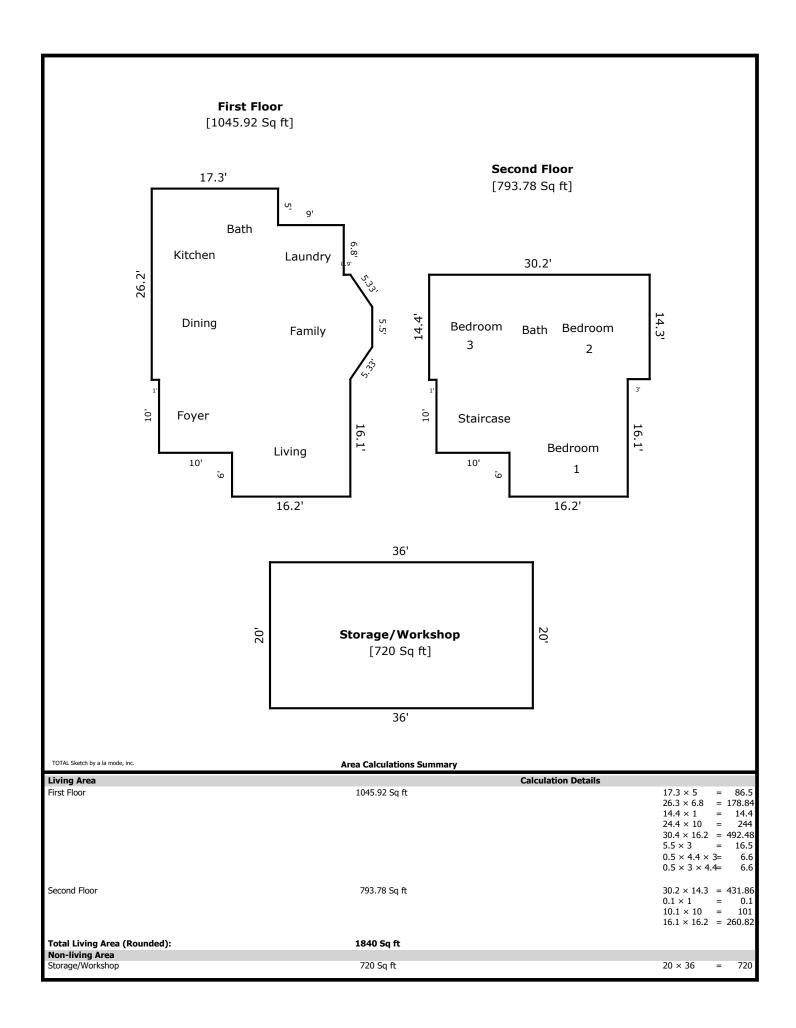

## 821 Chickamauga- 1840 sq ft

1st Level- 1046 sq ft

Living 15 x 12 Family 18 x 13 Dining 11 x 11 Kitchen 11 x 11 Bath 8 x 4 Laundry 8 x 5

2nd Level- 794 sq ft

Bed 1 15 x 13 Bed 2 11 x 10 Bed 3 14 x 13 Bath 7 x 5

Workshop- 720 sq ft

| Signature                  |          | Signature             |       |
|----------------------------|----------|-----------------------|-------|
| Name Jeremy Skalet         |          | Name                  |       |
| Date Signed                |          | Date Signed           |       |
| State Certification # 3215 | State TN | State Certification # | State |
| Or State License #         | State    | Or State License #    | State |