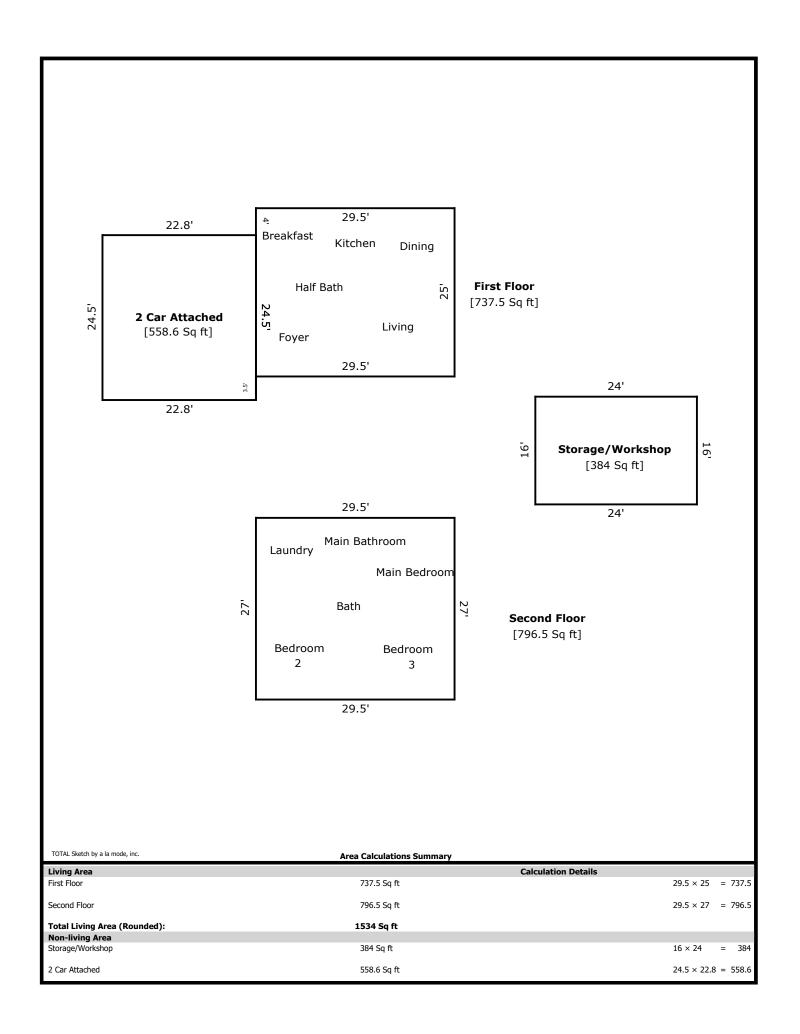

7711 Bishop- 1534 sq ft

1st Level- 738 sq ft

Kitchen/Breakfast 19 x 9 Half Bath 7 x 3 Living 17 x 13 Dining 9 x 9

2nd Level- 796 sq ft

Laundry 9 x 7
Bed 2 11 x 11
Bath 2 8 x 5
Main Bed 13 x 11
Main Bath 8 x 5
Bed 3 15 x 9

## **Building Sketch**

| Borrower         | The Holli McCray Group |        |        |       |    |          |       |  |
|------------------|------------------------|--------|--------|-------|----|----------|-------|--|
| Property Address | 7711 Bishop            |        |        |       |    |          |       |  |
| City             | Powell                 | County | / Knox | State | TN | Zip Code | 37932 |  |
| Lender/Client    | The Holli McCray Group |        |        |       |    |          |       |  |