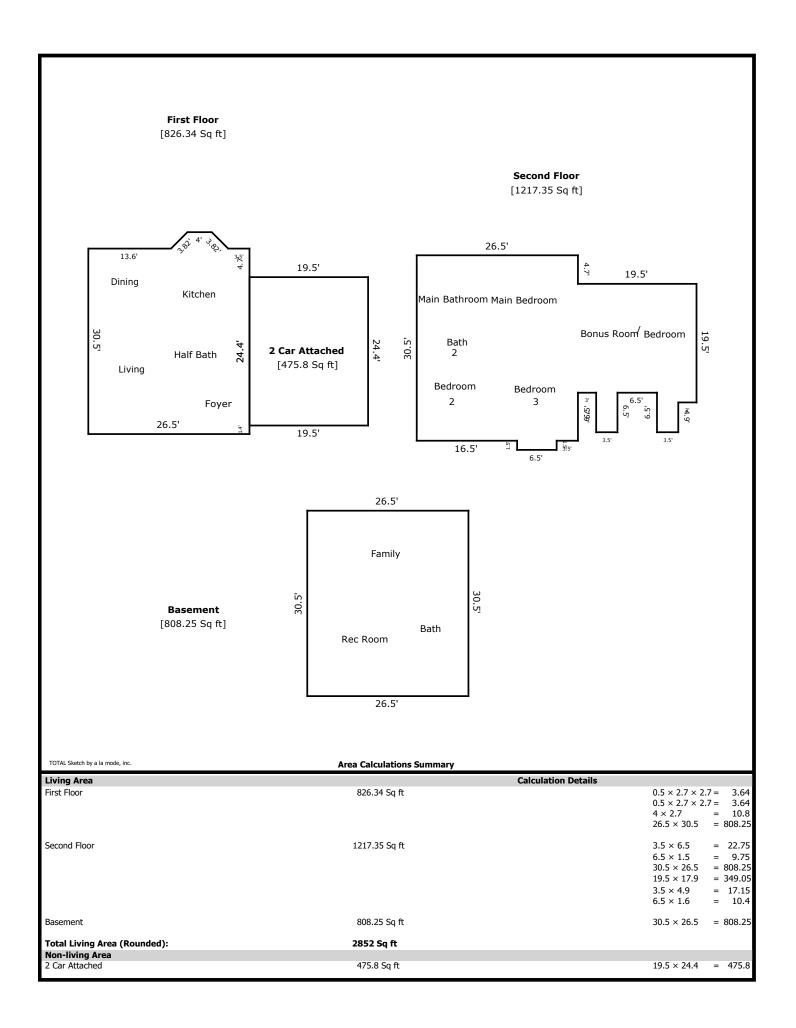

2064 Eliza Glynne- 2852 sq ft

Knoxville

The Holli McCray Group

The Holli McCray Group

2064 Eliza Glynne

1st Level- 826 sq ft

Borrower

City

Property Address

Lender/Client

Living 16 x 14 Dining 10 x 10 Kitchen 16 x 14 Half Bath 4 x 6

2nd Level- 1217 sq ft

Bed 2 11 x 11 Bath 2 9 x 4 Bed 3 14 x 11 Main Bed 16 x 13 Main Bath 9 x 8 Laundry 6 x 5 Bed/Bonus 15 x 12

Basement- 808 sq ft

Bath 8 x 5 Family 24 x 16 Rec 15 x 12

| Signature                  |          | Signature             |       |
|----------------------------|----------|-----------------------|-------|
| Name Jeremy Skalet         |          | Name                  |       |
| Date Signed                |          | Date Signed           |       |
| State Certification # 3215 | State TN | State Certification # | State |
| Or State License #         | State    | Or State License #    | State |

# **Building Sketch**

| Borrower         | The Holli McCray Group |             |          |                |
|------------------|------------------------|-------------|----------|----------------|
| Property Address | 2064 Eliza Glynne      |             |          |                |
| City             | Knoxville              | County Knox | State TN | Zip Code 37932 |
| Lender/Client    | The Holli McCray Group |             |          |                |