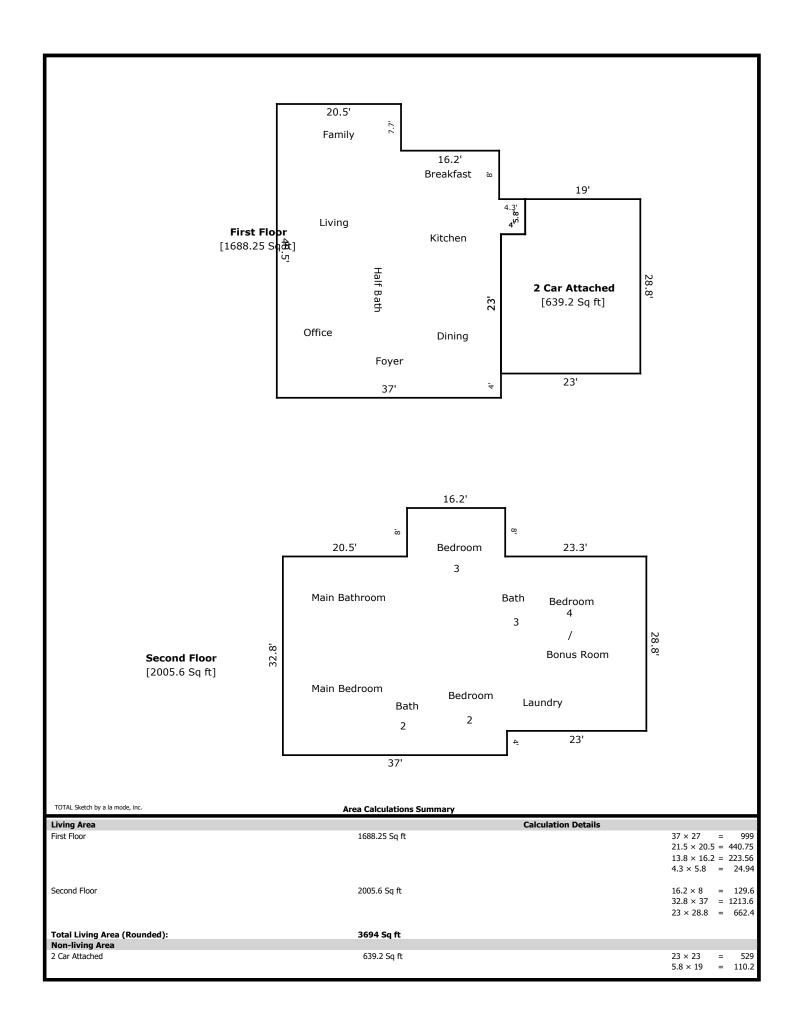

7030 Lawford- 3694 sq ft

1st Level- 1688 sq ft

Half Bath 9 x 3 Office 15 x 11 Dining 15 x 11 Kitchen 15 x 15 Living 16 x 15 Family 18 x 15 Breakfast 14 x 8

2nd Level- 2006 sq ft

Main Bath 14 x 12 Main Bed 19 x 13 Bath 2 15 x 10 Bed 2 14 x 11 Bed 3 16 x 14 Bath 3 10 x 7 Bonus 27 x 12 Laundry 8 x 8

## **Building Sketch**

| Borrower         | The Hughes Properties |            |          |    |          |       |
|------------------|-----------------------|------------|----------|----|----------|-------|
| Property Address | 7030 Lawford          |            |          |    |          |       |
| City             | Knoxville             | County Kno | ox State | TN | Zip Code | 37932 |
| Lender/Client    | The Hughes Properties |            |          |    |          |       |