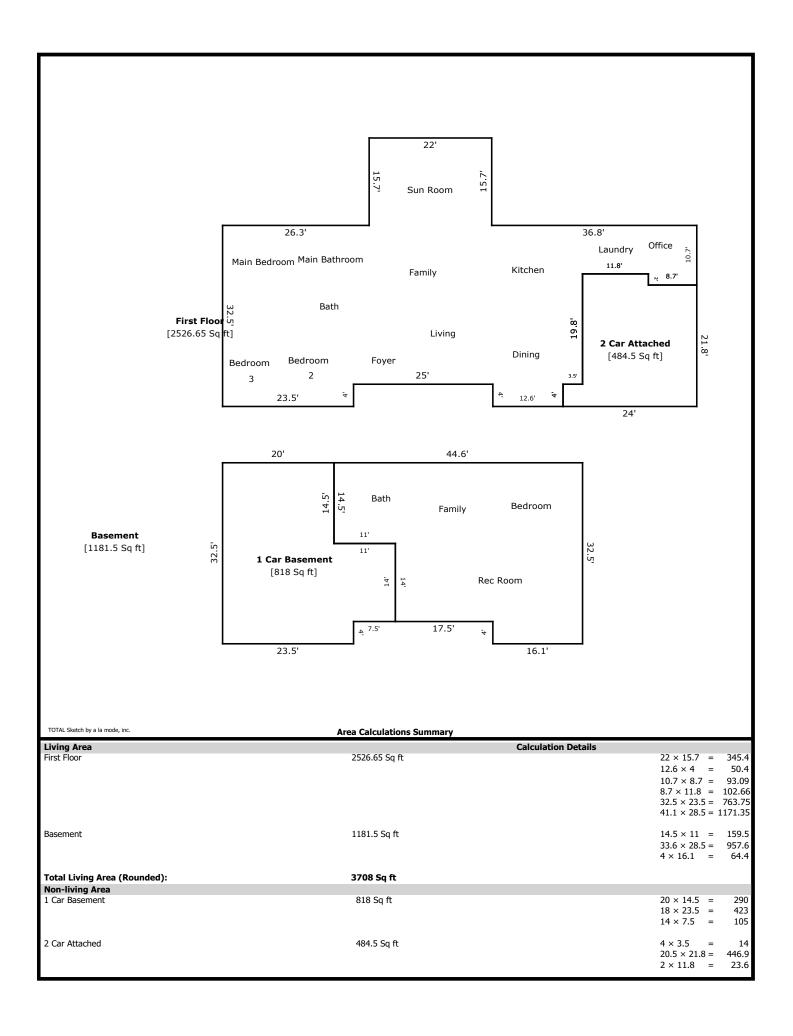

935 Devon- 3708 sq ft

1st Level- 2527 sq ft

Laundry/Office 13 x 9 Kitchen 18 x 17 Family 22 x 13 Sun Room 21 x 15 (if room isnt heated/cooled, subtract this space) Dining 14 x 11 Living 20 x 13 Bath 13 x 5 Bed 2 13 x 10 Main Bed 13 x 13 Main Bath 11 x 5 Bed 3 13 x 12

Basement- 1181 sq ft

Bath 10 x 6 Family 22 x 15 Rec 30 x 12 Bed 14 x 11

| Signature                         |          | Signature             |       |
|-----------------------------------|----------|-----------------------|-------|
| Name Jeremy Skalet                |          | Name                  |       |
| Date Signed                       |          | Date Signed           |       |
| State Certification # <u>3215</u> | State TN | State Certification # | State |
| Or State License #                | State    | Or State License #    | State |