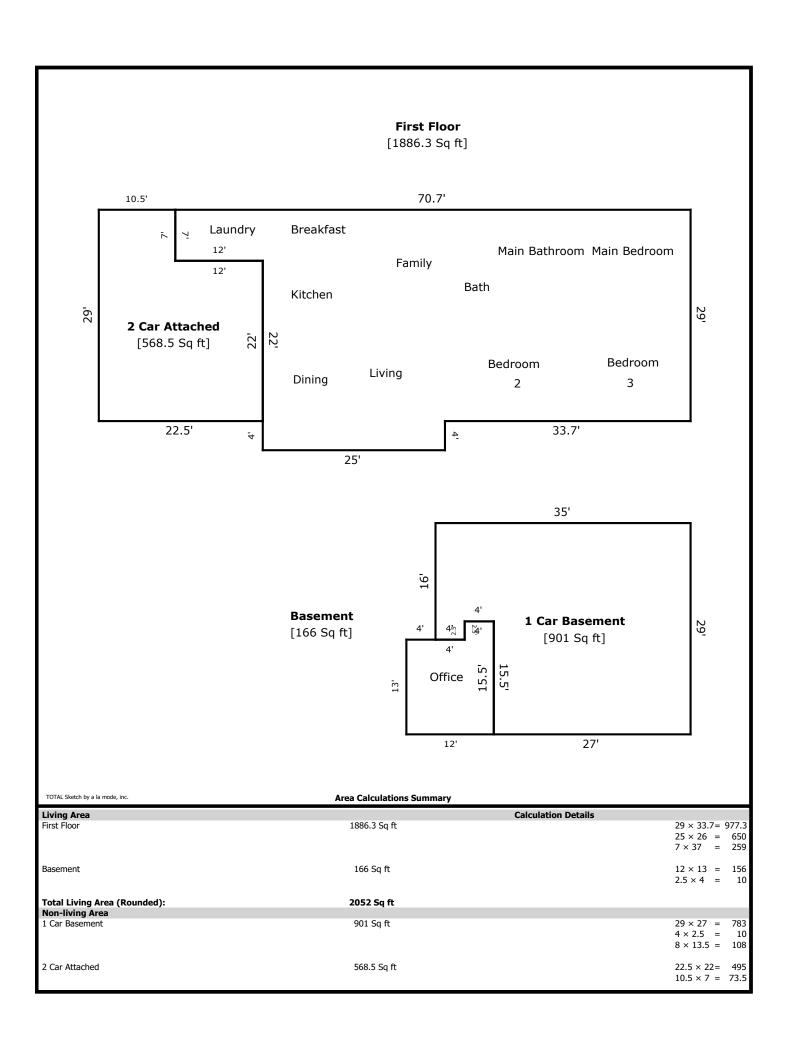

7429 Bridgefield- 2052 sq ft

1st Level- 1886 sq ft

Living 18 x 15 Dining 11 x 10 Kitchen 13 x 11 Breakfast 9 x 8 Family 17 x 13 Laundry 7 x 6 Bath 8 x 8 Bed 2 11 x 10 Bed 3 14 x 12 Main Bed 17 x 13 Main Bath 9 x 5

#### Basement- 166 sq ft

Office 12 x 12

| Signature             |      |          | Signature             |       |
|-----------------------|------|----------|-----------------------|-------|
| Name Jeremy Ska       | alet |          | Name                  |       |
| Date Signed           |      |          | Date Signed           |       |
| State Certification # | 3215 | State TN | State Certification # | State |
| Or State License #    |      | State    | Or State License #    | State |

## **Building Sketch**

| Borrower         | The Holli McCray Group |             |          |                |  |
|------------------|------------------------|-------------|----------|----------------|--|
| Property Address | 7429 Bridgefield       |             |          |                |  |
| City             | Powell                 | County Knox | State TN | Zip Code 37932 |  |
| Lender/Client    | The Holli McCray Group |             |          |                |  |