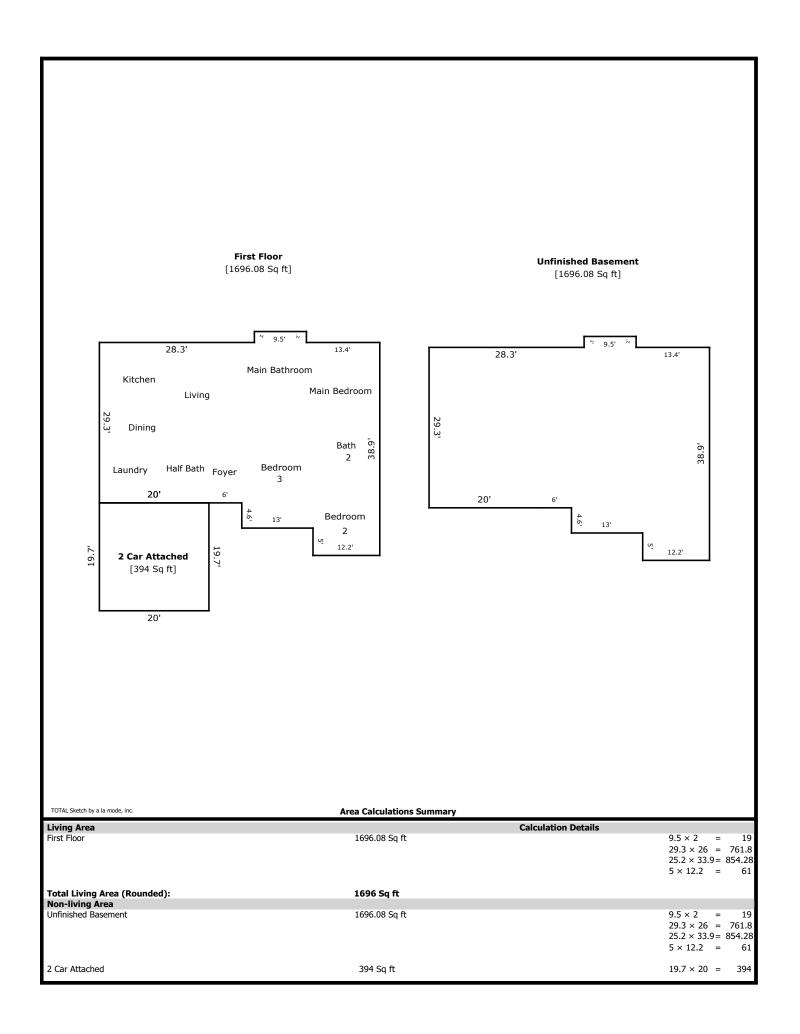

#### 3958 Mountain Vista- 1696 sq ft

1st Level- 1696 sq ft

Main Bed 14 x 13
Main Bath 11 x 8
Bath 2 8 x 5
Bed 2 11 x 11
Bed 3 12 x 10
Living 17 x 15
Kitchen 11 x 9
Dining 10 x 6
Laundry 8 x 6
Half Bath 7 x 5

Unfinished Basement- 1696 sq ft

| Signature                  |          | Signature             |       |
|----------------------------|----------|-----------------------|-------|
| Name Jeremy Skalet         |          | Name                  |       |
| Date Signed                |          | Date Signed           |       |
| State Certification # 3215 | State TN | State Certification # | State |
| Or State License #         | State    | Or State License #    | State |

### **Building Sketch**

| Borrower         | The Holli McCray Group |             |          |                |  |
|------------------|------------------------|-------------|----------|----------------|--|
| Property Address | 3958 Mountain Vista    |             |          |                |  |
| City             | Knoxville              | County Knox | State TN | Zip Code 37932 |  |
| Lender/Client    | The Holli McCray Group |             |          |                |  |