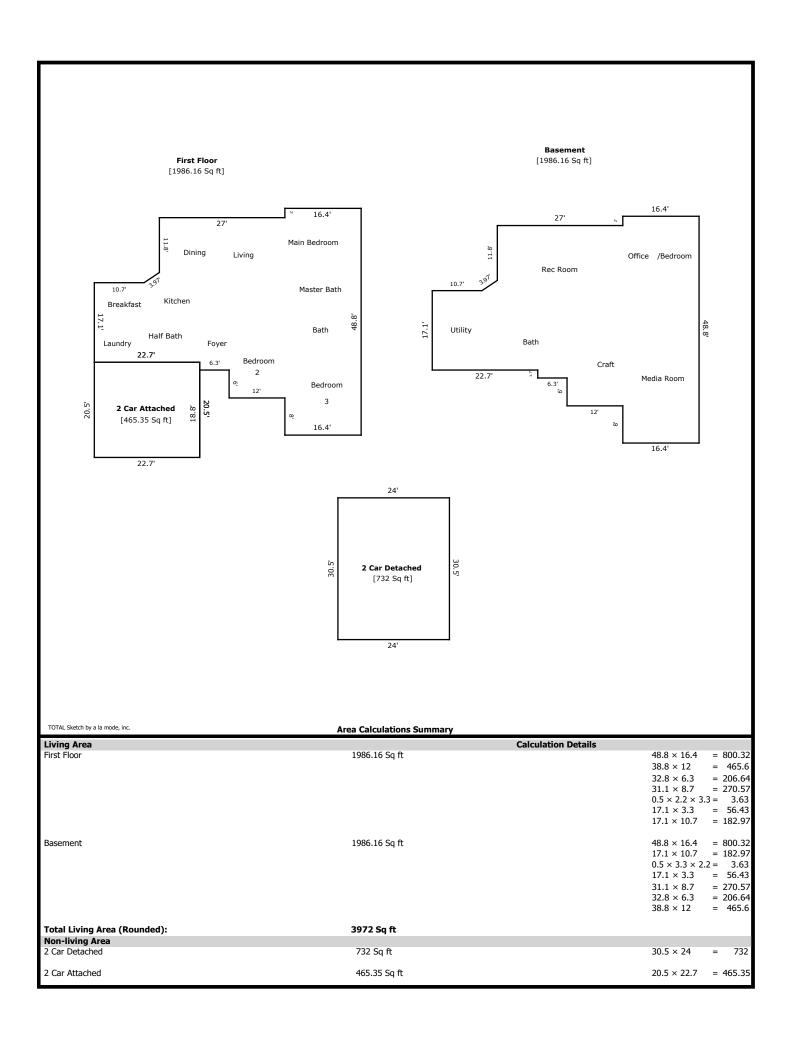

185 Fieldstone- 3972 sq ft

1st Level- 1986 sq ft

Half Bath 6 x 6 Laundry 9 x 6 Breakfast 10 x 9 Kitchen 16 x 12 Dining 11 x 11 Living 20 x 15 Bed 2 13 x 11 Bed 3 13 x 12 Bath 9 x 5 Master Bed 15 x 13 Master Bath 16 x 7

## Basement- 1986 sq ft

Utility 15 x 13 Rec 26 x 19 Bath 10 x 5 Office 19 x 15 Media 24 x 15 Bed 19 x 15 Craft 12 x 11

| Signature                           | Signature                   |
|-------------------------------------|-----------------------------|
| Name Jeremy Skalet                  | Name                        |
| Date Signed                         | Date Signed                 |
| State Certification # 3215 State TN | State Certification # State |
| Or State License # State            | Or State License # State    |

## **Building Sketch**

| Borrower         | The Holli McCray Group |             |          |                |  |
|------------------|------------------------|-------------|----------|----------------|--|
| Property Address | 185 Fieldstone         |             |          |                |  |
| City             | Knoxville              | County Knox | State TN | Zip Code 37932 |  |
| Lender/Client    | The Holli McCray Group |             |          |                |  |