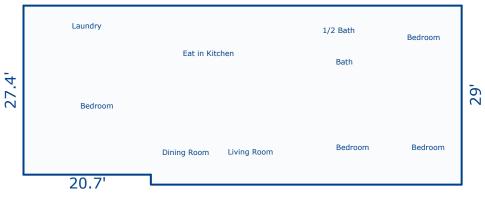

#### **Interior Room Measurements**

### 1st Floor

| Living/Dining Combo | 24 x 12     |
|---------------------|-------------|
| Eat in Kitchen      | 24.5 x 15   |
| Bedroom             | 20.5 x 20.5 |
| Laundry             | 20 x 5      |
| 1/2 Bath            | 5.5 x 5     |
| Bath                | 5.5 x 7.5   |
| Bedroom             | 12 x 10     |
| Bedroom             | 11 x 11     |
| Bedroom             | 16.5 x 11   |
|                     |             |

The room measurements are interior wall to interior wall and rounded to the nearest 0.5 foot.