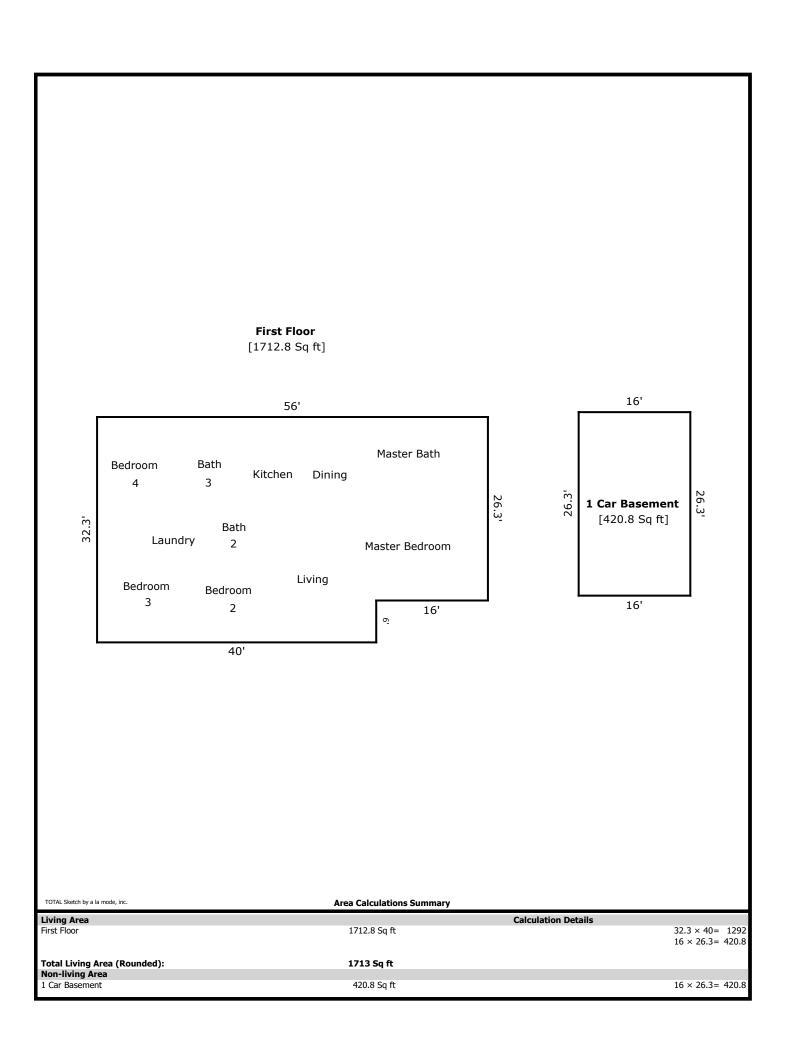

4522 Twin Pines- 1713 sq ft

Living 15 x 12 Kitchen/Dining 16 x 15 Master Bed 20 x 15 Master Bath 8 x 5 Bath 2 7 x 5 Bed 2 12 x 10 Bed 3 12 x 11 Bed 4 15 x 12 Bath 3 11 x 7

| Signature                         |          | Signature             |       |
|-----------------------------------|----------|-----------------------|-------|
| Name Jeremy Skalet                |          | Name                  |       |
| Date Signed                       |          | Date Signed           |       |
| State Certification # <u>3215</u> | State TN | State Certification # | State |
| Or State License #                | State    | Or State License #    | State |

## **Building Sketch**

| Borrower         | The Holli McCray Group |             |          |                |  |
|------------------|------------------------|-------------|----------|----------------|--|
| Property Address | 4522 Twin Pines        |             |          |                |  |
| City             | Knoxville              | County Knox | State TN | Zip Code 37932 |  |
| Lender/Client    | The Holli McCray Group |             |          |                |  |