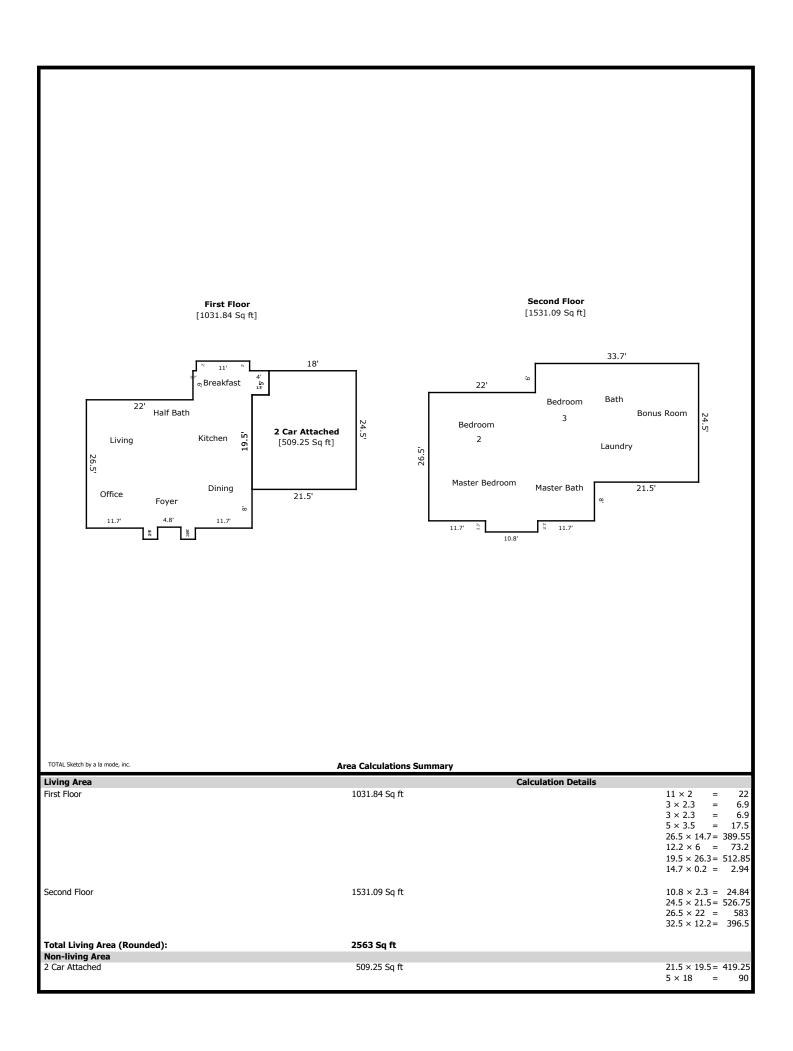

1805 Northshore Hills- 2563 sq ft

1st Level- 1032 sq ft

Office 13 x 11 Living 16 x 13 Half Bath 5 x 4 Kitchen 11 x 9 Breakfast 11 x 9 Dining 12 x 11

2nd Level- 1531 sq ft

Master Bed 18 x 13 Master Bath 12 x 8 Bed 2 14 x 12 Bed 3 13 x 11 Laundry 8 x 6 Bath 2 9 x 5 Bonus 23 x 12

## **Building Sketch**

| Borrower         | The Holli McCray Group     |        |          |                |  |
|------------------|----------------------------|--------|----------|----------------|--|
| Property Address | 1805 Northshore Hills Blvd |        |          |                |  |
| City             | Knoxville                  | County | State TN | Zip Code 37922 |  |
| Lender/Client    | The Holli McCray Group     |        |          |                |  |