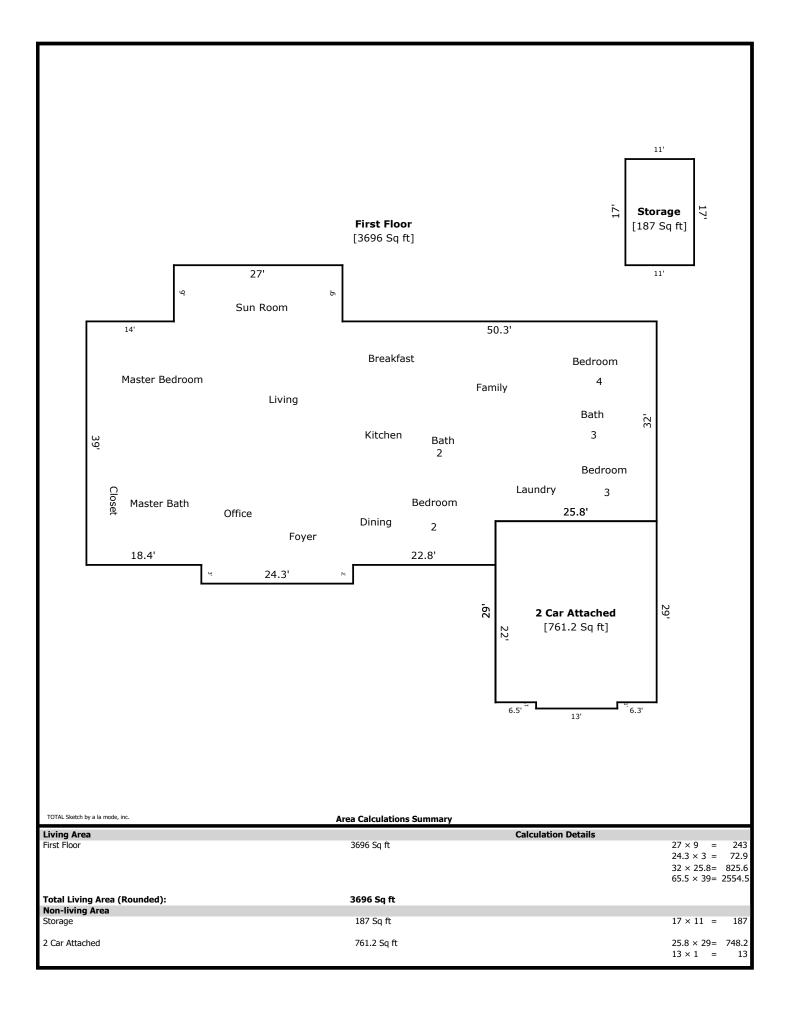

508 Mariner Point- 3696 sq ft

Bed 2 14 x 11 Laundry 7 x 7 Bath 2 8 x 5 Bed 3 13 x 10 Bath 3 10 x 5 Bed 4 16 x 11 Family 20 x 20 Kitchen/Breakfast 21 x 18 Sun Room 25 x 13 Living 17 x 17 Dining 11 x 11 Office 14 x 12 Master Bed 20 x 18 Master Bath 17 x 12 Master Closet 14 x 6

## **Building Sketch**

| Borrower         | The Holli McCray Group |             |          |                |  |
|------------------|------------------------|-------------|----------|----------------|--|
| Property Address | 508 Mariner Point      |             |          |                |  |
| City             | Clinton                | County Knox | State TN | Zip Code 37932 |  |
| Lender/Client    | The Holli McCray Group |             |          |                |  |