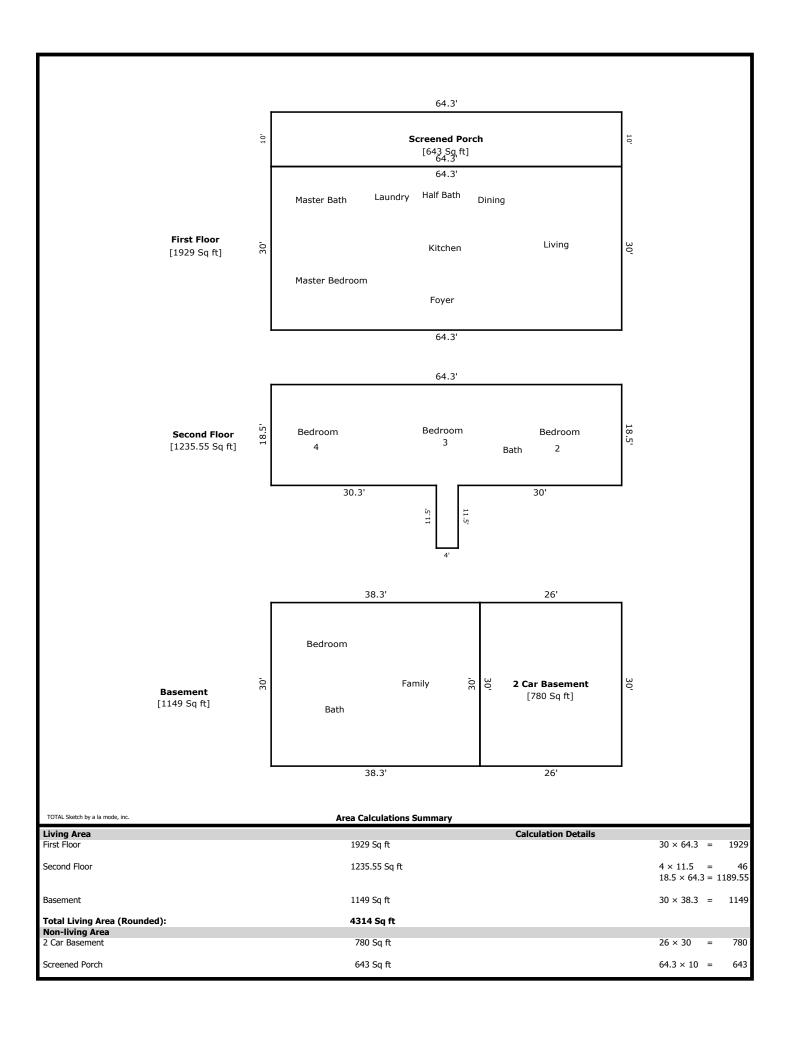

## **Building Sketch**

| Borrower         |                        |        |          |                |  |
|------------------|------------------------|--------|----------|----------------|--|
| Property Address | 321 Trillium           |        |          |                |  |
| City             | Andersonville          | County | State TN | Zip Code 37932 |  |
| Lender/Client    | The Holli McCray Group |        |          |                |  |

| File No | 0047100 |
|---------|---------|
|         |         |

| Borrower         |                        |        |          |                |
|------------------|------------------------|--------|----------|----------------|
| Property Address | 321 Trillium           |        |          |                |
| City             | Andersonville          | County | State TN | Zip Code 37932 |
| Londor/Client    | The Holli McCray Group |        |          |                |

321 Trillium- 4314 sq ft

1st Level- 1929 sq ft

Living 26 x 29 Kitchen 16 x 11 Dining 8 x 7 Half Bath 7 x 5 Laundry 7 x 6 Master Bed 17 x 16 Master Bath 13 x 12

2nd Level- 1236 sq ft

Bed 2 18 x 16 Bath 9 x 6 Bed 3 17 x 14 Bed 4 18 x 15

Basement- 1149 sq ft

Bath 10 x 6 Bed 18 x 16 Family 28 x 20