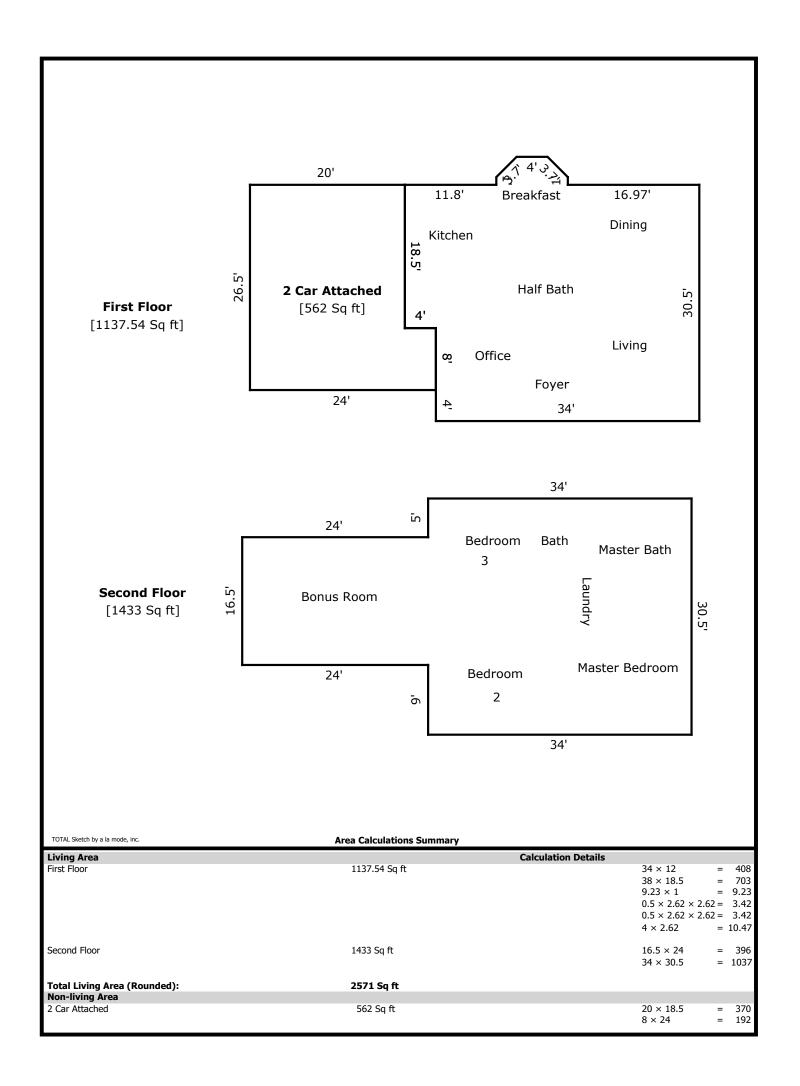

1253 Halifax- 2571 sq ft

1st Level- 1137 sq ft

Living/Dining 29 x 16 Office 12 x 11 Half Bath 4 x 4 Kitchen 13 x 17 Breakfast 8 x 8

2nd Level- 1434 sq ft

Bonus 23 x 16 Bed 2 12 x 12 Bed 3 14 x 10 Bath 10 x 5 Master Bed 17 x 13 Master Bath 12 x 9

## **Building Sketch**

| Borrower         | The Holli McCray Group |        |      |       |    |          |       |  |
|------------------|------------------------|--------|------|-------|----|----------|-------|--|
| Property Address | 1253 Halifax           |        |      |       |    |          |       |  |
| City             | Knoxville              | County | Knox | State | TN | Zip Code | 37932 |  |
| Lender/Client    | The Holli McCray Group |        |      |       |    |          |       |  |