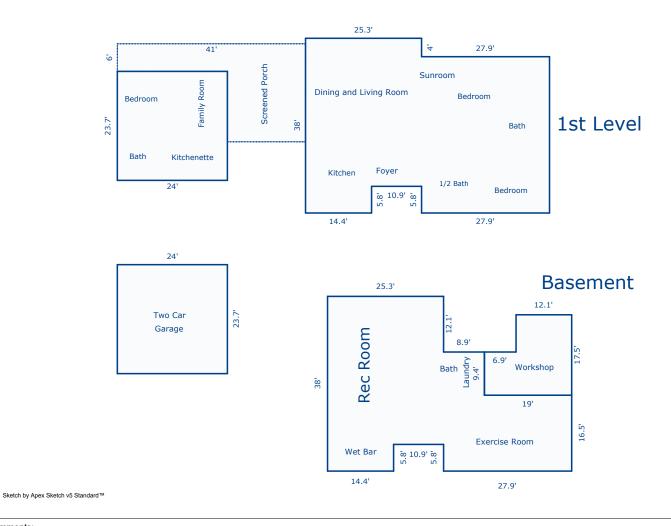

# **Building Sketch**

| Borrower         | N/A                   |             |          |                |
|------------------|-----------------------|-------------|----------|----------------|
| Property Address | 7514 River Trace Blvd |             |          |                |
| City             | Knoxville             | County Knox | State TN | Zip Code 37920 |
| Lender/Client    | Scott Groth           |             |          |                |

Comments:

|            | AREA CALCULATIONS                      | SUMMARY           | •                |
|------------|----------------------------------------|-------------------|------------------|
| Code       | Description                            | Net Size          | Net Totals       |
| GLA1       | First Floor<br>First Floor-Main        | 568.80<br>1846.78 | 2415.58          |
| BSMT       | Finished Basement<br>Basement-Workshop | 1442.19<br>276.61 | 1718.80          |
| GAR<br>P/P | Garage<br>Screened Porch               | 568.80<br>506.10  | 568.80<br>506.10 |
|            |                                        |                   |                  |
| Net        | LIVABLE Area                           | (rounded)         | 2416             |

|                        | ARE<br>akdown | A BREAKD   | OWN<br>Subtotals |
|------------------------|---------------|------------|------------------|
| First Floor<br>23.7    |               | 04.0       | 560.00           |
| 23.7<br>First Floor-Ma |               | 24.0       | 568.80           |
| 5.8                    |               | 14.4       | 83.52            |
|                        | x             |            | 101.20           |
| 5.8                    |               | 27.9       | 161.82           |
| 28.2                   | x             | 53.2       | 1500.24          |
|                        |               |            |                  |
|                        |               |            |                  |
|                        |               |            |                  |
|                        |               |            |                  |
|                        |               |            |                  |
|                        |               |            |                  |
|                        |               |            |                  |
|                        |               |            |                  |
|                        |               |            |                  |
|                        |               |            |                  |
|                        |               |            |                  |
|                        |               |            |                  |
|                        |               |            |                  |
|                        |               |            |                  |
|                        |               |            |                  |
|                        |               |            |                  |
|                        |               |            |                  |
| 5 Items                |               | (rounded)  | 2416             |
| J ILCIIIS              |               | (Iourided) | 2410             |