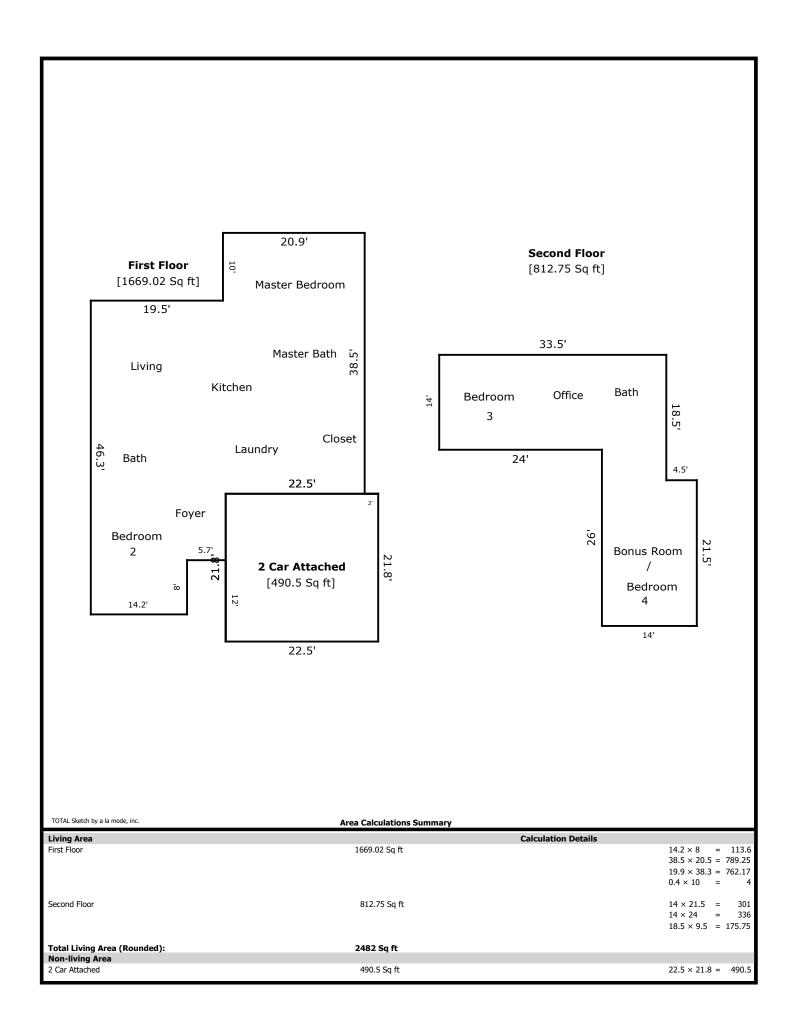

1661 Sugarfield- 2482 sq ft

1st Level- 1669 sq ft

Master Bed 19 x 13
Master Bath 13 x 11
Master Closet 13 x 6
Living 24 x 19
Kitchen 20 x 10
Laundry 7 x 5
Bed 2 13 x 12
Bath 9 x 5

2nd Level- 813 sq ft

Bed 3 14 x 14 Office 14 x 11 Bath 9 x 5 Bonus/Bed 4 21 x 13

## **Building Sketch**

| Borrower         | The Holli McCray Group |             |          |                |
|------------------|------------------------|-------------|----------|----------------|
| Property Address | 1661 Sugarfield        |             |          |                |
| City             | Knoxville              | County Knox | State TN | Zip Code 37932 |
| Lender/Client    | The Holli McCray Group |             |          |                |