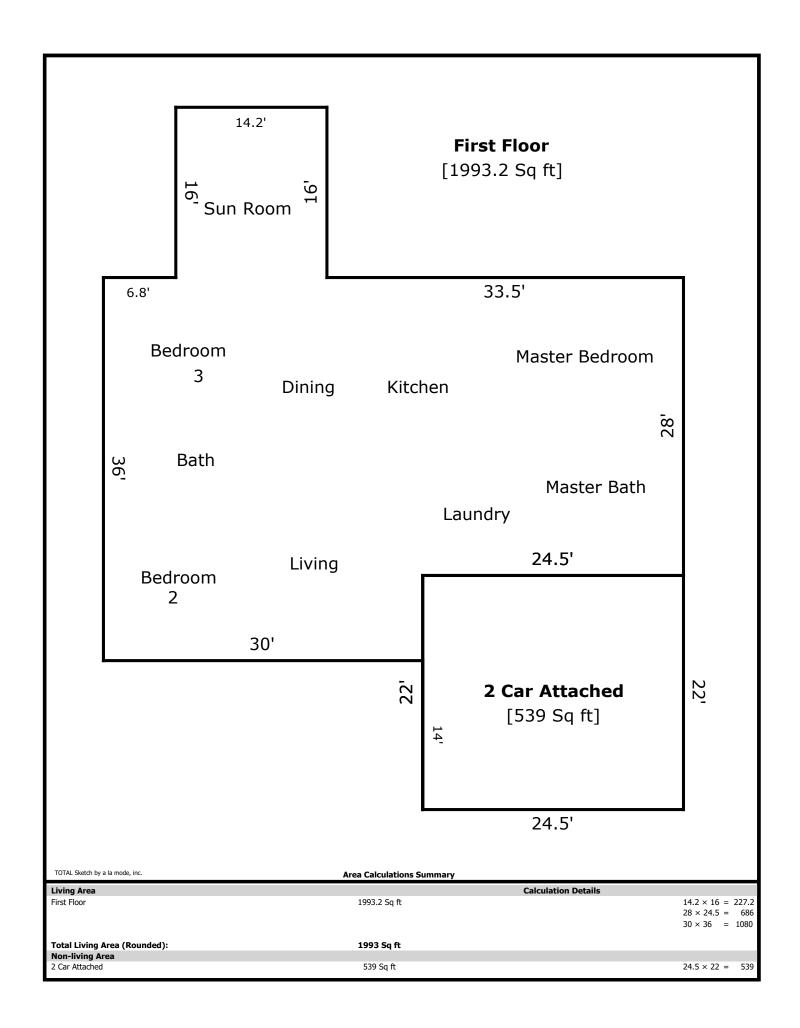

## 2945 Country Meadows- 1993 sq ft

Master Bed 17 x 14
Master Bath 12 x 9
Laundry 9 x 7
Living 20 x 17
Kitchen/Dining 20 x 17
Sunroom 16 x 13
Bed 2 12 x 11
Bath 8 x 7
Bed 3 12 x 11

| Signature                  |          | Signature             |       |
|----------------------------|----------|-----------------------|-------|
| Name Jeremy Skalet         |          | Name                  |       |
| Date Signed                |          | Date Signed           |       |
| State Certification # 3215 | State TN | State Certification # | State |
| Or State License #         | State    | Or State License #    | State |

# **Building Sketch**

| Borrower         | The Holli McCray Group |               |          |                |
|------------------|------------------------|---------------|----------|----------------|
| Property Address | 2945 Country Meadows   |               |          |                |
| City             | Maryville              | County Blount | State TN | Zip Code 37932 |
| Lender/Client    | The Holli McCray Group |               |          |                |